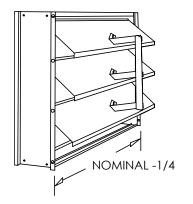

# **Damper Louver Submittal**

Vertical Mount Pressure Relief Damper

MODEL: 3510 Series

3510

## Standard Features:

- Designed to open in negative or positive pressures for intake or exhaust air
- All aluminum construction
- Blade to blade linkage
- Foam tape sealed blade edges to dampen noise
- Single blades on dampers with a height of 10" or less
- Blades run parallel to first dimension given
- 1/4" pivot pins in nylon bearings
- Minimum size 6"x6"
- Maximum size 24"x24"
- Mill Finish

### **Options:**

Adjustable counter balance arms mounted to center of blades. Adjustable weights can be positioned along arm for various opening pressures. Available only on dampers with multiple blades. Mounting flange Sleeves (contact factory for details)