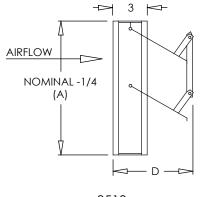

Fractional and exact O.D. dimensions

## **Finishes:**

STANDARD COLORS

Mill Finish

| 3510          |                |
|---------------|----------------|
| DIMENSION (A) | OPEN DEPTH (D) |
| 6"            | 6 1/4"         |
| 8"            | 8 1/4"         |
| 10"           | 10 1/4"        |
| 12"           | 7 7/8"         |
| 14"           | 8 3/4"         |
| 16"           | 7 1/2"         |
| 18"           | 8 5/8"         |
| 20"           | 7 3/4"         |
| 24"           | 8 1/8"         |