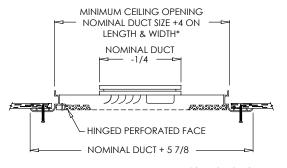

# MINIMUM CEILING OPENING NOMINAL DUCT SIZE +4 ON LENGTH & WIDTH\* NOMINAL DUCT -1/4 -1/4 HINGED PERFORATED FACE \* i.e. 10X10 NOMINAL REQUIRES 14X14 OPENING

\* i.e. 10X10 NOMINAL REQUIRES 14X14 OPENING

Perforated Screen Detail