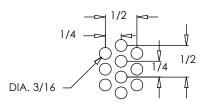

### **Standard Features:**

- · Adjustable modular cores with fixed curved blades
- Extruded aluminum surface mount frame with signature line marks
- · Hinged perforated face with screwdriver access to release
- 3/16" holes on 1/4" staggered centers
- · Square Collar
- · Countersunk mounting holes with color matching Philips Posidriv screws
- Ceiling opening must be 4" larger in length and width than the nominal duct size
- Rust resistant pre-coat with durable powder finish
- Soft White

\* i.e. 10X10 NOMINAL REQUIRES 14X14 OPENING

Perforated Screen Detail