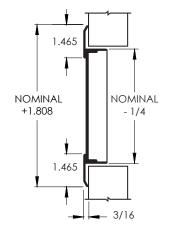

#### **Standard Features:**

- Type 304 stainless steel
- Perforated face return air grille
- 3/16" holes on 1/4" staggered centers
- 51% free area

NOMINAL

+ 1.808

Ō

- · Countersunk mounting holes with stainless sheet metal screws
- Minimum size 4"x4"
- Maximum size 60"x48"
- Satin polished finish