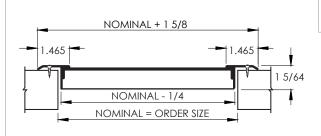

#### **Options:**

- Type 316 stainless steel
- **Opposed Blade Damper**
- Square to round transition collar
- T-Bar application
- Tamper Proof Screws stainless steel Torx Center Pin

NOMINAL + 1 5/8