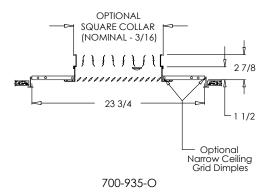

### **Options:**

Recessed screwdriver operated Opposed Blade Damper (700-935-0) Square Collar

TVB - Thermal Vapor Blanket

NGD – Narrow ceiling grid dimples for 9/16" T-Rails, changes O.D. to 23 29/32" Premium 3" round collar with bead (700-935-3in)

 $700\text{-}935\text{-}3\text{in} \\ \text{(shown with 3" tall premium round collar)}$ 