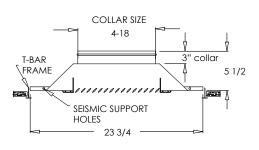

s:**

- Fixed 45° blade return air grille
- Extruded aluminum frame with signature line marks fixed in a T-Bar panel
- 2" ADC compliant round collar with bead for ease of installation
- Grille available in sizes 6"x6" through 18"x18"
- Rust resistant pre-coat with durable powder finish
- Soft White

### **Options:**

Recessed screwdriver operated Opposed Blade Damper (700-935-0) Square Collar

TVB - Thermal Vapor Blanket

NGD – Narrow ceiling grid dimples for 9/16" T-Rails, changes O.D. to 23 29/32" Premium 3" round collar with bead (700-935-3in)

# ur 4 1/2

23 3/4

SEISMIC SUPPORT HOLES

COLLAR SIZE 4-18

T-BAR FRAME

# Finishes:

STANDARD COLORS

Soft White
Driftwood Tan

DESIGNER COLORS

Black
Bronze

Bronze
Storm Gray
Cement Gray

Aluminum Paint
Coffee Tan

Warm White
Glossy White





 $700\text{-}935\text{-}3\text{in} \\ \text{(shown with 3" tall premium round collar)}$ 



### **Additional Information:**

#### Submittal Notes

| Project / Location: |  |
|---------------------|--|
| Engineer:           |  |
| Architect:          |  |
| Contractor:         |  |