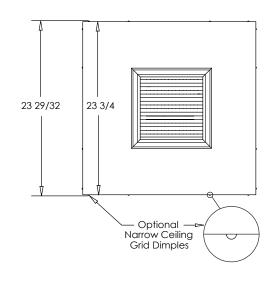

### **Options:**

Recessed screwdriver operated Opposed Blade Damper (700-935-0) Square Collar

TVB - Thermal Vapor Blanket

NGD – Narrow ceiling grid dimples for 9/16" T-Rails, changes O.D. to 23 29/32" Premium 3" round collar with bead (700-935-3in)