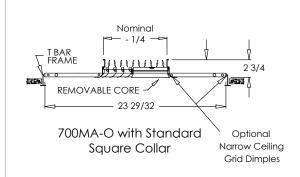

### **Options:**

Recessed screwdriver operated Opposed Blade Damper (700MA-0) Square Collar

Non-standard size collar (available in 4" through 20" collar)

TVB - Thermal Vapor Blanket

NGD – Narrow ceiling grid dimples for 9/16" T-Rails, changes O.D. to 23 29/32" 1' x 2' – TBAR Panel, square or round collar (available with 6"x6" and 8"x8" cores)