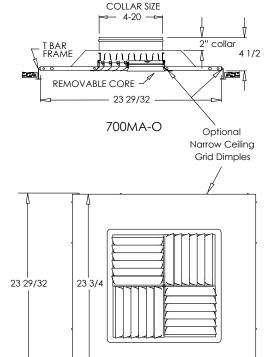

### **Options:**

Recessed screwdriver operated Opposed Blade Damper (700MA-0) Square Collar

Non-standard size collar (available in 4" through 20" collar)

TVB - Thermal Vapor Blanket

NGD – Narrow ceiling grid dimples for 9/16" T-Rails, changes O.D. to 23 29/32" 1' x 2' – TBAR Panel, square or round collar (available with 6"x6" and 8"x8" cores)

#### 700MA