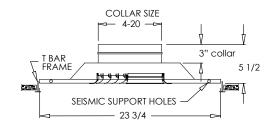

Premium 3" round collar with bead (700MA-3in)

# COLLAR SIZE 4-20 T BAR FRAME FRAME SEISMIC SUPPORT HOLES 23 3/4

#### Finishes:

700MA-3in (shown with 3" tall premium round collar)