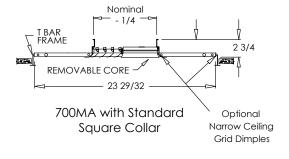

### **Options:**

Recessed screwdriver operated Opposed Blade Damper (700MA-0) Square Collar

Non-standard size collar (available in 4" through 20" collar)

TVB - Thermal Vapor Blanket

NGD – Narrow ceiling grid dimples for 9/16" T-Rails, changes O.D. to 23 29/32" 1' x 2' – TBAR Panel, square or round collar (available with 6"x6" and 8"x8" cores)