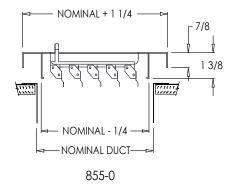

## **Standard Features:**

- Steel construction
- Fan shaped 1/2" spaced louvers
- · Opposed blade damper
- Margin edges are 7/8" projection for baseboard installation
- Mounting holes with color matching 2" baseboard Philips screws
- All component parts, rivets, linkage, and handle enclosed in valve to assure trouble-free operation
- Rust resistant pre-coat with durable powder finish
- Soft white