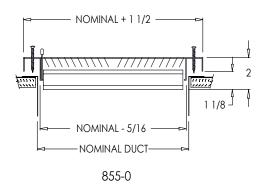

## **Standard Features:**

- Steel construction
- Fan shaped 1/2" spaced louvers
- · Opposed blade damper
- Margin edges are 7/8" projection for baseboard installation
- Mounting holes with color matching 2" baseboard Philips screws
- All component parts, rivets, linkage, and handle enclosed in valve to assure trouble-free operation
- Rust resistant pre-coat with durable powder finish
- Soft white