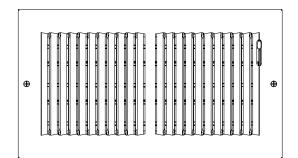

## **Standard Features:**

- Steel construction
- Fan shaped 1/2" spaced louvers
- · Opposed blade damper
- Margin edges are 7/8" projection for baseboard installation
- Mounting holes with color matching 2" baseboard Philips screws
- All component parts, rivets, linkage, and handle enclosed in valve to assure trouble-free operation
- Rust resistant pre-coat with durable powder finish
- Soft white