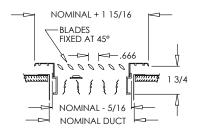

# **Commercial Submittal**

Aluminum Airfoil Blade Grille with 45° Fixed Blades (blades parallel to longest dimension)

MODEL: 905

905-O with drywall frame

### Standard Features:

- Surface mount fixed blade grille with airfoil blades at 45°
- Blades are parallel to longest dimension
- Blades are spaced at 2/3"
- Extruded aluminum surface mount frame with signature line marks
- Drywall frame standard on sizes 25" and larger
- · Countersunk mounting holes with color matching Phillips Posidriv screws
- Rust resistant pre-coat with durable powder finish
- Soft White