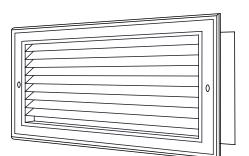

# **Commercial Submittal**

Aluminum Airfoil Blade Grille with 45° Fixed Blades (blades parallel to longest dimension)

MODEL: 905

905-O with drywall frame

### Standard Features:

- Surface mount fixed blade grille with airfoil blades at 45°
- Blades are parallel to longest dimension
- Blades are spaced at 2/3"
- Extruded aluminum surface mount frame with signature line marks
- Drywall frame standard on sizes 25" and larger
- · Countersunk mounting holes with color matching Phillips Posidriv screws
- Rust resistant pre-coat with durable powder finish
- Soft White