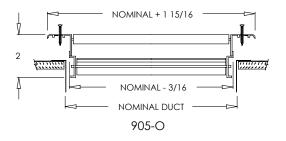

# **Commercial Submittal**

Aluminum Airfoil Blade Grille with 45° Fixed Blades (blades parallel to longest dimension)

MODEL: 905

905-O with drywall frame

### Standard Features:

- Surface mount fixed blade grille with airfoil blades at 45°
- Blades are parallel to longest dimension
- Blades are spaced at 2/3"
- Extruded aluminum surface mount frame with signature line marks
- Drywall frame standard on sizes 25" and larger
- · Countersunk mounting holes with color matching Phillips Posidriv screws
- Rust resistant pre-coat with durable powder finish
- Soft White

# **Options:**

Recessed screwdriver operated Opposed Blade Damper (905-0) 2" ADC compliant round collar with bead for ease of installation (square sizes only)

Heavy Duty (5/8" frame depth utilized)

MRI Compatible