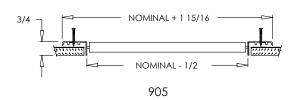

# **Commercial Submittal**

Aluminum Airfoil Blade Grille with 45° Fixed Blades (blades parallel to longest dimension)

MODEL: 905

905-O with drywall frame

### Standard Features:

- Surface mount fixed blade grille with airfoil blades at 45°
- Blades are parallel to longest dimension
- Blades are spaced at 2/3"
- Extruded aluminum surface mount frame with signature line marks
- Drywall frame standard on sizes 25" and larger
- · Countersunk mounting holes with color matching Phillips Posidriv screws
- Rust resistant pre-coat with durable powder finish
- Soft White