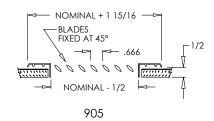

# **Commercial Submittal**

Aluminum Airfoil Blade Grille with 45° Fixed Blades (blades parallel to longest dimension)

MODEL: 905

905-O with drywall frame

### Standard Features:

- Surface mount fixed blade grille with airfoil blades at 45°
- Blades are parallel to longest dimension
- Blades are spaced at 2/3"
- Extruded aluminum surface mount frame with signature line marks
- Drywall frame standard on sizes 25" and larger
- · Countersunk mounting holes with color matching Phillips Posidriv screws
- Rust resistant pre-coat with durable powder finish
- Soft White