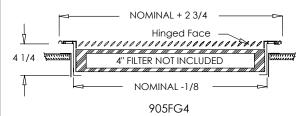

### **Options:**

- 2" Filter capacity (905FG2)
- 4" Filter capacity (905FG4)

Blades parallel to shortest dimension (906FG1/906FG2/906FG4)

**DESIGNER COLORS** 

Storm Gray

Cement Gray

Adjustable airfoil blade filter grille (901FG/902FG)

905FG1

Hinged Face

905FG2