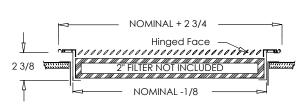

905FG1

Hinged Face

905FG2

#### **Product Notes:**

1 1/2

Filter grilles are manufactured 3/16" undersized nominal duct (outside dimension) for ease of installation. Air filter should be ¼" to ½" undersized. Verify with air filter manufacturer for air specification to ensure a proper fit.