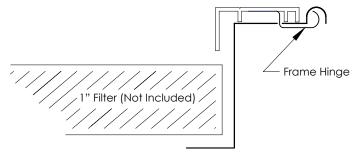

rews
- Holds up to a 1" filter (not included) with filter retention tabs (905FG1)
- · Rust resistant pre-coat with durable powder finish
- · Soft White

### **Options:**

- 2" Filter capacity (905FG2)
- 4" Filter capacity (905FG4)

Blades parallel to shortest dimension (906FG1/906FG2/906FG4)

**DESIGNER COLORS** 

Storm Gray

Cement Gray

Adjustable airfoil blade filter grille (901FG/902FG)

Fixed 0° aluminum airfoil blades (907FG/908FG)

Alternative hinge and latch options – see Filter Grille Order Supplement form on website

#### Finishes:



- Soft White
- Driftwood Tan
- Mill Finish
- Black ■ Bronze
  - Coffee Tan
    Warm White

Aluminum Paint

☐ Glossy White



**NOMINAL + 23/4** 

FILTER NOT INCLUDED

NOMINAL -1/8

NOMINAL DUCT

905FG1

Hinged Face

905FG2



# 905FG1 Frame Detail



#### **Product Notes:**

1 1/2

Filter grilles are manufactured 3/16" undersized nominal duct (outside dimension) for ease of installation. Air filter should be ¼" to ½" undersized. Verify with air filter manufacturer for air specification to ensure a proper fit.

Shoemaker filter grilles allow for installation of larger thickness filters (we offer 2" and 4" filter depths on specific models) which can reduce pressure drop on the overall system, improving air flow through the heat exchanger and allowing more time between filter changes. Contact customer service for more information.

## **Additional Information:**

Submittal Notes

| Project / Location: |
|---------------------|
| Engineer:           |
| Architect:          |
| Contractor:         |