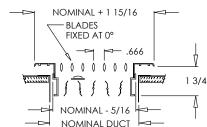

### Standard Features:

- Surface mount fixed blade grille with airfoil blades at 0°
- Blades are parallel to longest dimension
- Blades spaced at 2/3"
- Extruded aluminum surface mount frame with signature line marks
- Drywall frame standard on sizes 25" and larger
- · Countersunk mounting holes with color matching Phillips Posidriv screws
- Rust resistant pre-coat with durable powder finish
- · Soft White

### NOMINAL + 1 15/16 BLADES FIXED AT 0° 00000 NOMINAL - 1/2 907

907-O with drywall frame

# 1 3/4 NOMINAL DUCT