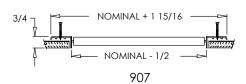

## **Commercial Submittal**

Aluminum Airfoil Blade Grille with 0° Fixed Blades (blades parallel to longest dimension)

MODEL: 907

### Standard Features:

- Surface mount fixed blade grille with airfoil blades at 0°
- Blades are parallel to longest dimension
- Blades spaced at 2/3"
- Extruded aluminum surface mount frame with signature line marks
- Drywall frame standard on sizes 25" and larger
- · Countersunk mounting holes with color matching Phillips Posidriv screws
- Rust resistant pre-coat with durable powder finish
- · Soft White

### NOMINAL + 1 15/16 BLADES FIXED AT 0° 00000 NOMINAL - 1/2 907

907-O with drywall frame