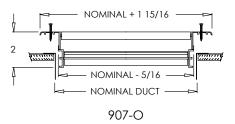

### **Options:**

Recessed screwdriver operated Opposed Blade Damper (907-0) 2" ADC compliant round collar with bead for ease of installation (square sizes only)

Heavy Duty (5/8" frame depth utilized)

MRI Compatible

### NOMINAL + 1 15/16 BLADES FIXED AT 0° 00000 NOMINAL - 1/2 907

907-O with drywall frame

# 1 3/4 NOMINAL DUCT