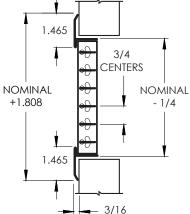

## **Commercial Submittal**

Stainless Steel Adjustable Blade Single Deflection Grille (blades parallel to longest dimension)

MODEL: 931-SS



# **NOMINAL + 1.808** 1.465 1 5/64 NOMINAL - 1/4 NOMINAL = ORDER SIZE



#### **Standard Features:**

- Type 304 stainless steel
- · Adjustable single deflection grille
- Airfoil blades individually adjustable on 3/4" centers, parallel to longest dimension given
- · Countersunk mounting holes with stainless sheet metal screws
- Minimum size 4"x4"
- Maximum size 48"x48"
- · Satin polished finish

#### **Options:**

Type 316 stainless steel

Opposed blade damper

Available blade centers at 1/2", 1", & 1 1/2"

Long throw individually adjustable blades with 1 1/2" blades on 1 1/2" centers or 3" blades on 3" centers

Square to round transition collar

T-Bar application

Tamper Proof Screws - stainless steel Torx Center Pin

### **Additional Information:**

Submittal Notes

| Project / Location: |  |
|---------------------|--|
| Engineer:           |  |
| Architect