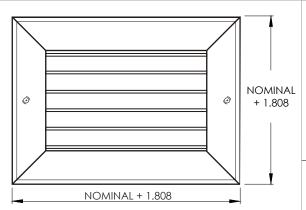

## **Commercial Submittal**

Stainless Steel Adjustable Blade Single Deflection Grille (blades parallel to longest dimension)

MODEL: 931-SS



# **NOMINAL + 1.808** 1.465 1 5/64 NOMINAL - 1/4 NOMINAL = ORDER SIZE



#### **Standard Features:**

- Type 304 stainless steel
- · Adjustable single deflection grille
- Airfoil blades individually adjustable on 3/4" centers, parallel to longest dimension given
- · Countersunk mounting holes with stainless sheet metal screws
- Minimum size 4"x4"
- Maximum size 48"x48"
- · Satin polished finish

#### **Options:**

Type 316 stainless steel

Opposed blade damper

Available blade centers at 1/2", 1", & 1 1/2"

Long throw individually adjustable blades with 1 1/2" blades on 1 1/2" centers or 3" blades on 3" centers

Square to round transition collar

T-Bar application

Tamper Proof Screws - stainless steel Torx Center Pin

### **Additional Information:**

Submittal Notes

| Project / Locatio