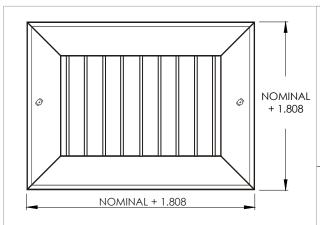

## **Commercial Submittal**

Stainless Steel Adjustable Blade Single Deflection Grille (blades parallel to shortest dimension) MODEL: 932-SS

- Adjustable single deflection grille
- Airfoil blades individually adjustable on ¾" centers, parallel to shortest dimension given
- Countersunk mounting holes with stainless sheet metal screws
- Minimum size 4"x4"
- Maximum size 48"x48"
- Satin polished finish