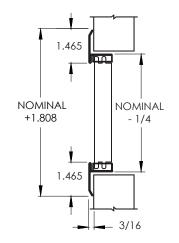

- Adjustable single deflection grille
- Airfoil blades individually adjustable on ¾" centers, parallel to shortest dimension given
- Countersunk mounting holes with stainless sheet metal screws
- Minimum size 4"x4"
- Maximum size 48"x48"
- Satin polished finish