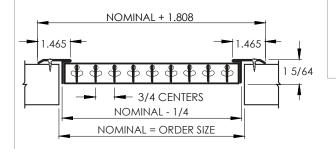

- Adjustable single deflection grille
- Airfoil blades individually adjustable on ¾" centers, parallel to shortest dimension given
- Countersunk mounting holes with stainless sheet metal screws
- Minimum size 4"x4"
- Maximum size 48"x48"
- Satin polished finish