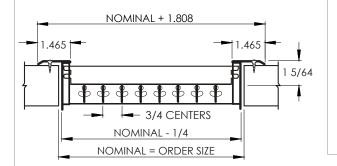

### **Standard Features:**

- Type 304 stainless steel
- Adjustable double deflection grille
- Airfoil blades individually adjustable on 3/4" centers
- · Front blades are parallel to longest dimension
- Back blades are parallel to shortest dimension
- · Countersunk mounting holes with stainless sheet metal screws
- Minimum size 4"x4"
- Maximum size 48"x48"
- Satin polished finish

### **Options:**

- Type 316 stainless steel
- Opposed blade damper
- Available blade centers at 1 1/2"

Heavy duty construction – fixed front blades at 0° on 1/2" centers with adjustable back blades on 3/4" centers