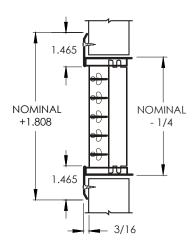

### **Standard Features:**

- Type 304 stainless steel
- Adjustable double deflection grille
- Airfoil blades individually adjustable on 3/4" centers
- · Front blades are parallel to longest dimension
- Back blades are parallel to shortest dimension
- · Countersunk mounting holes with stainless sheet metal screws
- Minimum size 4"x4"
- Maximum size 48"x48"
- Satin polished finish

### **Options:**

- Type 316 stainless steel
- Opposed blade damper
- Available blade centers at 1 1/2"

Heavy duty construction – fixed front blades at 0° on 1/2" centers with adjustable back blades on 3/4" centers