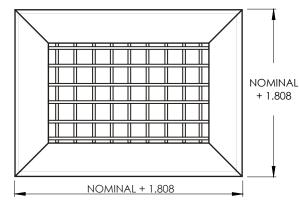

### **Standard Features:**

- Type 304 stainless steel
- Adjustable double deflection grille
- Airfoil blades individually adjustable on 3/4" centers
- · Front blades are parallel to longest dimension
- Back blades are parallel to shortest dimension
- · Countersunk mounting holes with stainless sheet metal screws
- Minimum size 4"x4"
- Maximum size 48"x48"
- Satin polished finish