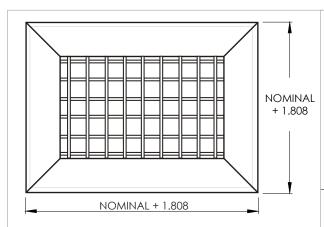

## **Commercial Submittal**

 Airfoil blades individually adjustable on 3/4" centers · Front blades are parallel to shortest dimension

· Countersunk mounting holes with stainless sheet metal screws

Heavy duty construction – fixed front blades at 0° on 1/2" centers with

Heavy duty construction – fixed front blades at 45° on 1/2" centers with

Long throw individually adjustable blades with 1 1/2" blades on 1 1/2"

· Back blades are parallel to longest dimension

adjustable back blades on 3/4" centers

adjustable back blades on 3/4" centers

Tamper Proof Screws - stainless steel Torx Center Pin

centers or 3" blades on 3" centers Square to round transition collar

**Standard Features:** • Type 304 stainless steel