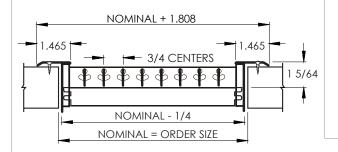

## **Commercial Submittal**

 Airfoil blades individually adjustable on 3/4" centers · Front blades are parallel to shortest dimension

· Countersunk mounting holes with stainless sheet metal screws

Heavy duty construction – fixed front blades at 0° on 1/2" centers with

Heavy duty construction – fixed front blades at 45° on 1/2" centers with

Long throw individually adjustable blades with 1 1/2" blades on 1 1/2"

· Back blades are parallel to longest dimension

adjustable back blades on 3/4" centers

adjustable back blades on 3/4" centers

Tamper Proof Screws - stainless steel Torx Center Pin

centers or 3" blades on 3" centers Square to round transition collar

**Standard Features:** • Type 304 stainless steel