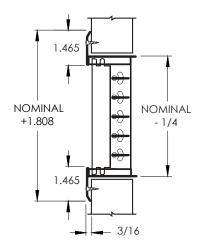

## **Commercial Submittal**

 Airfoil blades individually adjustable on 3/4" centers · Front blades are parallel to shortest dimension

· Countersunk mounting holes with stainless sheet metal screws

Heavy duty construction – fixed front blades at 0° on 1/2" centers with

Heavy duty construction – fixed front blades at 45° on 1/2" centers with

Long throw individually adjustable blades with 1 1/2" blades on 1 1/2"

· Back blades are parallel to longest dimension

adjustable back blades on 3/4" centers

adjustable back blades on 3/4" centers

Tamper Proof Screws - stainless steel Torx Center Pin

centers or 3" blades on 3" centers Square to round transition collar

**Standard Features:** • Type 304 stainless steel