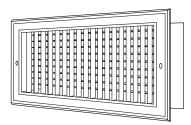

## **Commercial Submittal**

Double Deflection Adjustable Steel Blade Grille (front blades parallel to shortest dimension)

MODEL: 934

934 (Extruded Aluminum Frame)

934 (Extruded Aluminum Frame)

934 (Extruded Aluminum Frame)

#### Standard Features:

- Double deflection surface mount grille with adjustable steel blades
- Front blades parallel to shortest dimension, back blades parallel to longest dimension
- Provides 4-way airflow on one plane
- Nylon bushings on adjustable blades prevent metal on metal rattle
- Countersunk mounting holes with color matching Phillips Posidriv screws
- Available in even sizes up to 36"x24"
- Frame dependent on product size, refer to chart below
- Rust resistant pre-coat with durable powder finish
- Soft White