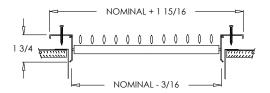

# **Commercial Submittal**

Double Deflection Adjustable Steel Blade Grille (front blades parallel to shortest dimension)

MODEL: 934

934-O (Extruded Aluminum Frame)

934-O (Extruded Aluminum Frame)

934-O (Extruded Aluminum Frame)

934-O (Stamped Steel One Piece Frame)

934-O (Stamped Steel One Piece Frame)

934-O (Stamped Steel One Piece Frame)

### **Options:**

Recessed screwdriver operated Opposed Blade Damper (934-0) 2" ADC compliant round collar with bead for ease of installation (square sizes only)

T-20 Tamper Proof Screws

| Stamped Steel One Piece Frame Sizes |         |         |         |
|-------------------------------------|---------|---------|---------|
| 6 x 6                               | 10 x 4  | 12 x 6  | 14 x 6  |
| 8 x 4                               | 10 x 6  | 12 x 8  | 14 x 8  |
| 8 x 6                               | 10 x 10 | 12 x 12 | 14 x 10 |
| 8 x 8                               | 12 x 4  | 14 x 4  | 14 x 14 |