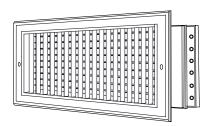

## **Commercial Submittal**

Double Deflection Adjustable Steel Blade Grille (front blades parallel to shortest dimension)

MODEL: 934

934 (Extruded Aluminum Frame)

934 (Extruded Aluminum Frame)

934 (Extruded Aluminum Frame)

#### Standard Features:

- Double deflection surface mount grille with adjustable steel blades
- Front blades parallel to shortest dimension, back blades parallel to longest dimension
- Provides 4-way airflow on one plane
- Nylon bushings on adjustable blades prevent metal on metal rattle
- Countersunk mounting holes with color matching Phillips Posidriv screws
- Available in even sizes up to 36"x24"
- Frame dependent on product size, refer to chart below
- Rust resistant pre-coat with durable powder finish
- Soft White