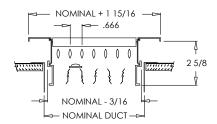

## **Commercial Submittal**

Double Deflection Adjustable Steel Blade Grille (front blades parallel to shortest dimension)

MODEL: 934

934 (Extruded Aluminum Frame)

934 (Extruded Aluminum Frame)

934 (Extruded Aluminum Frame)

#### Standard Features:

- Double deflection surface mount grille with adjustable steel blades
- Front blades parallel to shortest dimension, back blades parallel to longest dimension
- Provides 4-way airflow on one plane
- Nylon bushings on adjustable blades prevent metal on metal rattle
- Countersunk mounting holes with color matching Phillips Posidriv screws
- Available in even sizes up to 36"x24"
- Frame dependent on product size, refer to chart below
- Rust resistant pre-coat with durable powder finish
- Soft White

### **Options:**

Recessed screwdriver operated Opposed Blade Damper (934-0) 2" ADC compliant round collar with bead for ease of installation (square sizes only)

T-20 Tamper Proof Screws

| Stamped Steel One Piece Frame Sizes |         |         |         |
|-------------------------------------|---------|---------|---------|
| 6 x 6                               | 10 x 4  | 12 x 6  | 14 x 6  |
| 8 x 4                               | 10 x 6  | 12 x 8  | 14 x 8  |
| 8 x 6                               | 10 x 10 | 12 x 12 | 14 x 10 |
| 8 x 8                               | 12 x 4  | 14 x 4  | 14 x 14 |