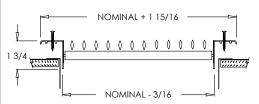

934 (Stamped Steel One Piece Frame)

934 (Stamped Steel One Piece Frame)

**Note:** Sizes not shown above use an extruded aluminum surface mount frame with signature line marks.

934 (Stamped Steel One Piece Frame)

Continued next page.