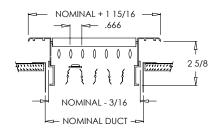

## **Commercial Submittal**

Double Deflection Adjustable Steel Blade Grille (front blades parallel to shortest dimension)

MODEL: 934

934 (Extruded Aluminum Frame)

934 (Extruded Aluminum Frame)

934 (Extruded Aluminum Frame)

#### Standard Features:

- Double deflection surface mount grille with adjustable steel blades
- Front blades parallel to shortest dimension, back blades parallel to longest dimension
- Provides 4-way airflow on one plane
- Nylon bushings on adjustable blades prevent metal on metal rattle
- Countersunk mounting holes with color matching Phillips Posidriv screws
- Available in even sizes up to 36"x24"
- Frame dependent on product size, refer to chart below
- Rust resistant pre-coat with durable powder finish
- Soft White

### **Options:**

Recessed screwdriver operated Opposed Blade Damper (934-0) 2" ADC compliant round collar with bead for ease of installation (square sizes only)

T-20 Tamper Proof Screws

| Stamped Steel One Piece Frame Sizes |         |         |         |
|-------------------------------------|---------|---------|---------|
| 6 x 6                               | 10 x 4  | 12 x 6  | 14 x 6  |
| 8 x 4                               | 10 x 6  | 12 x 8  | 14 x 8  |
| 8 x 6                               | 10 x 10 | 12 x 12 | 14 x 10 |
| 8 x 8                               | 12 x 4  | 14 x 4  | 14 x 14 |