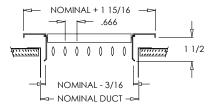

## **Commercial Submittal**

Double Deflection Adjustable Steel Blade Grille (front blades parallel to shortest dimension)

MODEL: 934

934 (Extruded Aluminum Frame)

934 (Extruded Aluminum Frame)

934 (Extruded Aluminum Frame)

#### Standard Features:

- Double deflection surface mount grille with adjustable steel blades
- Front blades parallel to shortest dimension, back blades parallel to longest dimension
- Provides 4-way airflow on one plane
- Nylon bushings on adjustable blades prevent metal on metal rattle
- Countersunk mounting holes with color matching Phillips Posidriv screws
- Available in even sizes up to 36"x24"
- Frame dependent on product size, refer to chart below
- Rust resistant pre-coat with durable powder finish
- Soft White

### **Options:**

Recessed screwdriver operated Opposed Blade Damper (934-0) 2" ADC compliant round collar with bead for ease of installation (square sizes only)

T-20 Tamper Proof Screws

| Stamped Steel One Piece Frame Sizes |         |         |         |
|-------------------------------------|---------|---------|---------|
| 6 x 6                               | 10 x 4  | 12 x 6  | 14 x 6  |
| 8 x 4                               | 10 x 6  | 12 x 8  | 14 x 8  |
| 8 x 6                               | 10 x 10 | 12 x 12 | 14 x 10 |
| 8 x 8                               | 12 x 4  | 14 x 4  | 14 x 14 |