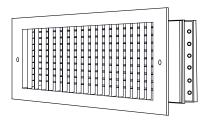

## **Commercial Submittal**

Double Deflection Adjustable Steel Blade Grille (front blades parallel to shortest dimension)

MODEL: 934

934 (Extruded Aluminum Frame)

934 (Extruded Aluminum Frame)

934 (Extruded Aluminum Frame)

#### Standard Features:

- Double deflection surface mount grille with adjustable steel blades
- Front blades parallel to shortest dimension, back blades parallel to longest dimension
- Provides 4-way airflow on one plane
- Nylon bushings on adjustable blades prevent metal on metal rattle
- Countersunk mounting holes with color matching Phillips Posidriv screws
- Available in even sizes up to 36"x24"
- Frame dependent on product size, refer to chart below
- Rust resistant pre-coat with durable powder finish
- Soft White