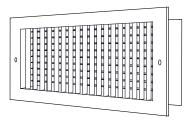

# **Commercial Submittal**

Double Deflection Adjustable Steel Blade Grille (front blades parallel to shortest dimension)

MODEL: 934

934-O (Extruded Aluminum Frame)

934-O (Extruded Aluminum Frame)

934-O (Extruded Aluminum Frame)

934-O (Stamped Steel One Piece Frame)

934-O (Stamped Steel One Piece Frame)

934-O (Stamped Steel One Piece Frame)