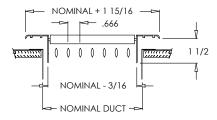

934 (Stamped Steel One Piece Frame)

934 (Stamped Steel One Piece Frame)

**Note:** Sizes not shown above use an extruded aluminum surface mount frame with signature line marks.

934 (Stamped Steel One Piece Frame)

Continued next page.