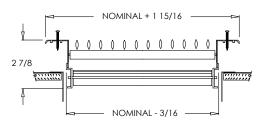

# **Commercial Submittal**

Double Deflection Adjustable Steel Blade Grille (front blades parallel to shortest dimension)

MODEL: 934

934-O (Extruded Aluminum Frame)

934-O (Extruded Aluminum Frame)

934-O (Extruded Aluminum Frame)

934-O (Stamped Steel One Piece Frame)

934-O (Stamped Steel One Piece Frame)

934-O (Stamped Steel One Piece Frame)

### **Options:**

Recessed screwdriver operated Opposed Blade Damper (934-0) 2" ADC compliant round collar with bead for ease of installation (square sizes only)

T-20 Tamper Proof Screws

| Stamped Steel One Piece Frame Sizes |         |         |         |
|-------------------------------------|---------|---------|---------|
| 6 x 6                               | 10 x 4  | 12 x 6  | 14 x 6  |
| 8 x 4                               | 10 x 6  | 12 x 8  | 14 x 8  |
| 8 x 6                               | 10 x 10 | 12 x 12 | 14 x 10 |
| 8 x 8                               | 12 x 4  | 14 x 4  | 14 x 14 |