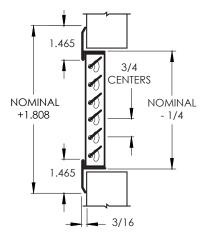

# **NOMINAL + 1.808** .465 1 5/64 NOMINAL - 1/4 NOMINAL = ORDER SIZE

#### **Standard Features:**

- Type 304 stainless steel
- Fixed airfoil blades at 45° are parallel to longest dimension
- Blades are set on 3/4" centers
- · Countersunk mounting holes with stainless sheet metal screws
- Minimum size 4"x4"
- Maximum size 60"x48"
- Satin polished finish