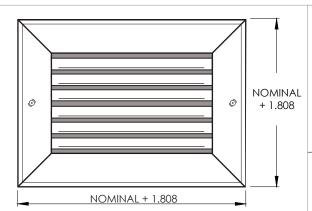

## **Commercial Submittal**

Stainless Steel Blade Grille with 45° Fixed Blade (blades parallel to longest dimension) MODEL: 935-SS

# **NOMINAL + 1.808** .465 1 5/64 NOMINAL - 1/4 NOMINAL = ORDER SIZE

#### **Standard Features:**

- Type 304 stainless steel
- Fixed airfoil blades at 45° are parallel to longest dimension
- Blades are set on 3/4" centers
- · Countersunk mounting holes with stainless sheet metal screws
- Minimum size 4"x4"
- Maximum size 60"x48"
- Satin polished finish