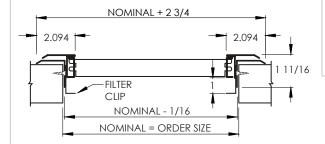

## Standard Features:

- Type 304 stainless steel
- Fixed airfoil blades at 45° are parallel to longest dimension
- Blades are set on 3/4" centers
- · Hinged face with hinges on top
- Holds up to a 1" filter, not included
- · Satin polished finish

## **Options:**

2" Filter capacity (935FG2-SS)

T-Bar application

Type 316 stainless steel

Alternative hinge and latch options - see Filter Grille Order Supplement form on website

Opposed blade damper

Square to round transition collar