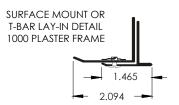

## **Options:**

2" Filter capacity (935FG2-SS)

T-Bar application

Type 316 stainless steel

Alternative hinge and latch options - see Filter Grille Order Supplement form on website

Opposed blade damper

Square to round transition collar