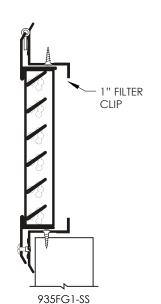

**Commercial Submittal** Stainless Steel Hinged Filter Grille (blades parallel to longest

dimension) MODEL: 935FG-SS

## Standard Features:

- Type 304 stainless steel
- Fixed airfoil blades at 45° are parallel to longest dimension
- Blades are set on 3/4" centers
- · Hinged face with hinges on top
- Holds up to a 1" filter, not included
- · Satin polished finish