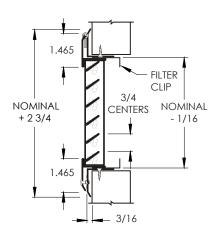

## Standard Features:

- Type 304 stainless steel
- Fixed airfoil blades at 45° are parallel to longest dimension
- Blades are set on 3/4" centers
- · Hinged face with hinges on top
- Holds up to a 1" filter, not included
- · Satin polished finish

1/2" centers