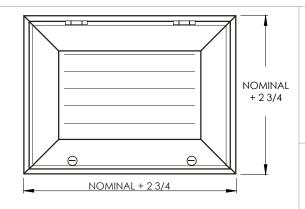

**Commercial Submittal** Stainless Steel Hinged Filter Grille (blades parallel to longest

dimension) MODEL: 935FG-SS

## Standard Features:

- Type 304 stainless steel
- Fixed airfoil blades at 45° are parallel to longest dimension
- Blades are set on 3/4" centers
- · Hinged face with hinges on top
- Holds up to a 1" filter, not included
- · Satin polished finish