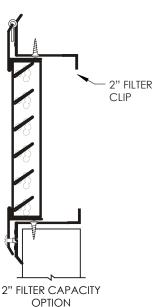

## **Options:**

2" Filter capacity (935FG2-SS)

T-Bar application

Type 316 stainless steel

Alternative hinge and latch options - see Filter Grille Order Supplement form on website

Opposed blade damper

Square to round transition collar