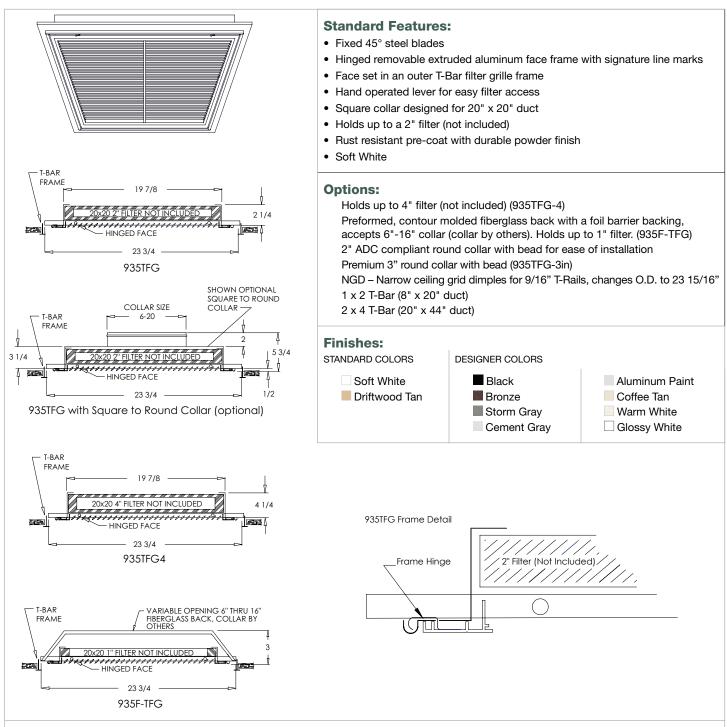

## Fixed 45° Steel Blade T-Bar Filter Grille

MODEL: 935TFG

## **Product Notes:**

Filter grilles are manufactured 3/16" undersized nominal duct (outside dimension) for ease of installation. Air filter should be ¼" to ½" undersize. Verify with air filter manufacturer for air specification to ensure a proper fit. Shoemaker filter grilles allow for installation of larger thickness filters (we offer 2" and 4" filter depths on specific models) which can reduce pressure drop on the overall system, improving air flow through the heat exchanger and allowing more time between filter changes. Contact customer service for more information.