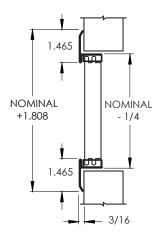

## **Commercial Submittal**

Stainless Steel Blade Grille with 0° Fixed Blade (blades parallel to shortest dimension)

MODEL: 938-SS

#### **Standard Features:**

- Type 304 stainless steel
- Fixed airfoil blades at 0° are parallel to shortest dimension
- Blades are set on 3/4" centers
- · Countersunk mounting holes with stainless sheet metal screws
- Minimum size 4"x4"
- Maximum size 60"x48"
- Satin polished finish