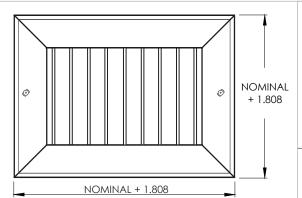

## **Commercial Submittal**

Stainless Steel Blade Grille with 0° Fixed Blade (blades parallel to shortest dimension)

MODEL: 938-SS

#### **Standard Features:**

- Type 304 stainless steel
- Fixed airfoil blades at 0° are parallel to shortest dimension
- Blades are set on 3/4" centers
- · Countersunk mounting holes with stainless sheet metal screws
- Minimum size 4"x4"
- Maximum size 60"x48"
- Satin polished finish