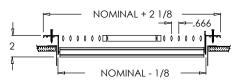

## **Residential Submittal**

Adjustable 3 or 4-Way Register MODEL: 945 Series

NOMINAL + 1 15/16 13/4 চিপ NOMINAL - 1/8 NOMINAL DUCT 945-O (Extruded Aluminum Frame) NOMINAL + 2 1/8 .666 000000 2 50 Ą NOMINAL - 1/8 945-O (Extruded Aluminum Frame) NOMINAL + 1 15/16 1 13/16 ana মা Ð NOMINAL - 1/4 NOMINAL DUCT 945-O (Stamped Steel One Piece Frame) NOMINAL + 1 15/16 -71 - .666 l 000000 -----2 100 Ā NOMINAL - 1/4 -945-O (Stamped Steel One Piece Frame)