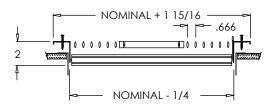

## **Residential Submittal**

Adjustable 3 or 4-Way Register MODEL: 945 Series

NOMINAL + 1 15/16 13/4 চিপ NOMINAL - 1/8 NOMINAL DUCT 945-O (Extruded Aluminum Frame) NOMINAL + 2 1/8 .666 000000 2 50 Ą NOMINAL - 1/8 945-O (Extruded Aluminum Frame) NOMINAL + 1 15/16 1 13/16 ana মা Ð NOMINAL - 1/4 NOMINAL DUCT 945-O (Stamped Steel One Piece Frame) NOMINAL + 1 15/16 -71 - .666 l 000000 -----2 100 Ā NOMINAL - 1/4 -945-O (Stamped Steel One Piece Frame)