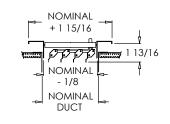

## **Residential Submittal**

Adjustable 3 or 4-Way Register MODEL: 945 Series

NOMINAL + 1 15/16 13/4 চিপ NOMINAL - 1/8 NOMINAL DUCT 945-O (Extruded Aluminum Frame) NOMINAL + 2 1/8 .666 000000 2 50 Ą NOMINAL - 1/8 945-O (Extruded Aluminum Frame) NOMINAL + 1 15/16 1 13/16 ana মা Ð NOMINAL - 1/4 NOMINAL DUCT 945-O (Stamped Steel One Piece Frame) NOMINAL + 1 15/16 -71 - .666 l 000000 -----2 100 Ā NOMINAL - 1/4 -945-O (Stamped Steel One Piece Frame)