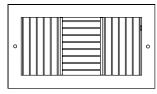

### 945 (Extruded Aluminum Frame)

945 (Extruded Aluminum Frame)

945 (Stamped Steel One Piece Frame)

#### Standard Features:

- Adjustable blades oriented for 3 or 4-way air flow pattern
- Designed for ceiling or sidewall applications
- Nylon bushings on adjustable blades allow for easy adjustment, and prevents metal on metal rattle for quiet operaton
- Lever operated steel multi-shutter damper
- Countersunk mounting holes with color matching Phillips Pozidriv screws
- One piece stamped steel frame on most common sizes, alternate frame is extruded aluminum with signature line marks.
- Soft White