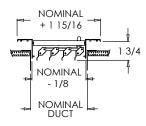

## **Residential Submittal**

Adjustable 3 or 4-Way Register MODEL: 945 Series

NOMINAL + 1 15/16 13/4 চিপ NOMINAL - 1/8 NOMINAL DUCT 945-O (Extruded Aluminum Frame) NOMINAL + 2 1/8 .666 000000 2 50 Ą NOMINAL - 1/8 945-O (Extruded Aluminum Frame) NOMINAL + 1 15/16 1 13/16 ana মা Ð NOMINAL - 1/4 NOMINAL DUCT 945-O (Stamped Steel One Piece Frame) NOMINAL + 1 15/16 -71 - .666 l 000000 -----2 100 Ā NOMINAL - 1/4 -945-O (Stamped Steel One Piece Frame)