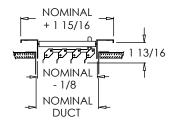

# **Residential Submittal**

Adjustable Steel Blade Register

MODEL: 951 Series

951 (Extruded Aluminum Frame)

951 (Stamped Steel One Piece Frame)

951 (Extruded Aluminum Frame)

951 (Extruded Aluminum Frame)

951 (Stamped Steel One Piece Frame)

#### Standard Features:

- Adjustable steel roll formed blades oriented for 1 or 2 way airflow pattern
- Blades parallel to shortest dimension
- One piece stamped steel frame on most common sizes, alternate frame is extruded aluminum with signature line marks
- · Lever operated steel multi-shutter damper
- · Designed for ceiling or sidewall applications
- Nylon bushings on adjustable blades allow for easy adjustment, and prevents metal on metal rattle for quiet operaton
- Countersunk mounting holes with color matching Phillips Pozidriv screws
- Rust resistant pre-coat with durable powder finish
- Soft White