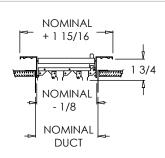

# **Residential Submittal**

Adjustable Steel Blade Register

MODEL: 951 Series

951-O (Extruded Aluminum Frame)

951-O (Extruded Aluminum Frame)

TO-951-O (Extruded Aluminum Frame)

951-O (Stamped Steel One Piece Frame)

951-O (Stamped Steel One Piece Frame)