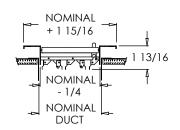

# **Residential Submittal**

Adjustable Steel Blade Register

MODEL: 951 Series

951-O (Extruded Aluminum Frame)

951-O (Extruded Aluminum Frame)

TO-951-O (Extruded Aluminum Frame)

951-O (Stamped Steel One Piece Frame)

951-O (Stamped Steel One Piece Frame)