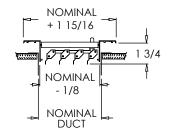

Note: Sizes not shown above use an extruded aluminum surface mount frame with signature line marks.

951 (Stamped Steel One Piece Frame)