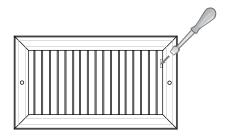

#### Standard Features:

- Adjustable steel roll formed blades oriented for 1 or 2 way airflow pattern
- Blades parallel to shortest dimension
- One piece stamped steel frame on most common sizes, alternate frame is extruded aluminum with signature line marks
- · Lever operated steel multi-shutter damper
- · Designed for ceiling or sidewall applications
- Nylon bushings on adjustable blades allow for easy adjustment, and prevents metal on metal rattle for quiet operaton
- Countersunk mounting holes with color matching Phillips Pozidriv screws
- Rust resistant pre-coat with durable powder finish
- Soft White

## **Options:**

Lever operated Opposed Blade Damper (951-0) Tool operated Opposed Blade Damper (TO-951-0) T-20 Tamper Proof Screws