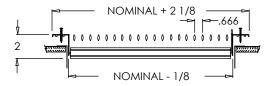

Note: Sizes not shown above use an extruded aluminum surface mount frame with signature line marks.

951 (Stamped Steel One Piece Frame)