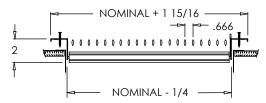

# **Residential Submittal**

Adjustable Steel Blade Register

MODEL: 951 Series

951-O (Extruded Aluminum Frame)

951-O (Extruded Aluminum Frame)

TO-951-O (Extruded Aluminum Frame)

951-O (Stamped Steel One Piece Frame)

951-O (Stamped Steel One Piece Frame)