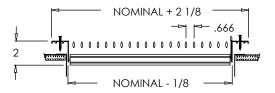

# **Residential Submittal**

Adjustable Steel Blade Register

MODEL: 951 Series

951 (Extruded Aluminum Frame)

951 (Stamped Steel One Piece Frame)

951 (Extruded Aluminum Frame)

951 (Extruded Aluminum Frame)

951 (Stamped Steel One Piece Frame)

Note: Sizes not shown above use an extruded aluminum surface mount frame with signature line marks.

951 (Stamped Steel One Piece Frame)