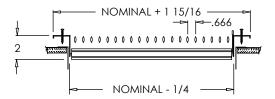

# **Residential Submittal**

Adjustable Steel Blade Register

MODEL: 951 Series

951-O (Extruded Aluminum Frame)

951-O (Extruded Aluminum Frame)

TO-951-O (Extruded Aluminum Frame)

951-O (Stamped Steel One Piece Frame)

951-O (Stamped Steel One Piece Frame)