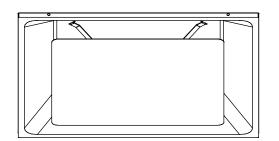

# **Commercial Submittal**

Aluminum Architectural T-Bar Plague Diffuser

MODEL: AA-HL



# SEISMIC SUPPORT HOLES 4 7/8 23 3/4 AA-HL

### **Standard Features:**

- Single fixed plaque T-Bar diffuser
- All aluminum construction for highly corrosive or humid environments
- Designed for high volume air delivery
- Delivers supply air in a 360° air pattern
- 2" ADC compliant round collar with bead for ease of installation
- Collar sizes available in 6" -10", 12", and 14"
- MRI Compatible
- Rust resistant pre-coat with durable powder finish
- Soft White

### **Options:**

TVB - Thermal Vapor Blanket

### Finishes:

STANDARD COLORS

☐ Soft White
☐ Driftwood Tan

DESIGNER COLORS

■ Black ■ Bronze

Aluminum Paint
Coffee Tan

Warm White
Glossy White

Storm Gray

Cement Gray

## **Additional Information:**

Submittal Notes

| Project / Location: |
|---------------------|
| Engineer: