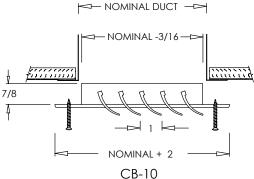

# **Commercial Submittal**

Adjustable Aluminum Curved Blade Diffuser with One-Way Air Pattern

MODEL: CB10

#### Standard Features:

in square sizes only

Concealed Mount (CM) MRI Compatible

- · Adjustable aluminum curved blades
- · Nylon bushings on adjustable blades prevent metal on metal rattle
- · Extruded aluminum surface mount frame with signature line marks
- · Designed for one-way air deflection
- · Fractional and exact sizes available
- · Countersunk mounting holes with color matching Philips Posidriv screws