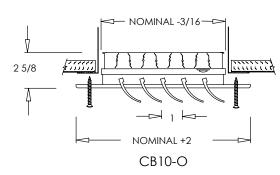

Recessed screwdriver operated Opposed Blade Damper (CB10-0)

2" ADC compliant round collar with bead for ease of installation - available

- Rust resistant pre-coat with durable powder finish
- Soft White