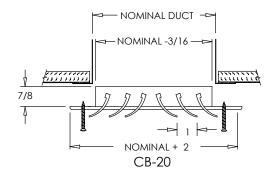

## **Commercial Submittal** Adjustable Aluminum Curved Blade Diffuser with Two-Way Air Pattern

MODEL: CB20

CB20-O

| Standard | Features: |
|----------|-----------|
| Stanuaru | realures. |

- Adjustable aluminum curved blades
- Nylon bushings on adjustable blades prevent metal on metal rattle
- Extruded aluminum surface mount frame with signature line marks
- Designed for two-way air deflection
- Fractional and exact sizes available
- Countersunk mounting holes with color matching Philips Posidriv screws
- Rust resistant pre-coat with durable powder finish
- Soft White

## **Options:**

Recessed screwdriver operated Opposed Blade Damper (CB20-0) 2" ADC compliant round collar with bead for ease of installation - available in square sizes only Concealed Mount (CM) **MRI** Compatible T-20 Tamper Proof Screws **Air Patterns: CB-20A** CB-20D CB-20B CB-20E CB-20C CB-20F **Finishes:** DESIGNER COLORS STANDARD COLORS Black Aluminum Paint Soft White Driftwood Tan Bronze Coffee Tan Mill Finish Storm Gray Warm White Cement Gray Glossy White CB20 Square Air Patterns: 20A 20D CB20 Rectangle Air Patterns: 20B 20C 20E 20F