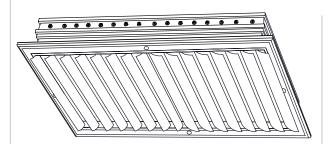

## **Commercial Submittal** Adjustable Aluminum Curved Blade Diffuser with Two-Way Air Pattern

MODEL: CB20

CB20-O

| Standard | Features: |
|----------|-----------|
| Stanuaru | realures. |

- Adjustable aluminum curved blades
- Nylon bushings on adjustable blades prevent metal on metal rattle
- Extruded aluminum surface mount frame with signature line marks
- Designed for two-way air deflection
- Fractional and exact sizes available
- Countersunk mounting holes with color matching Philips Posidriv screws
- Rust resistant pre-coat with durable powder finish
- Soft White