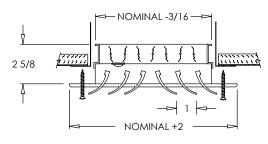

## **Commercial Submittal** Adjustable Aluminum Curved Blade Diffuser with Two-Way Air Pattern

MODEL: CB20

CB20-O

| Standard | Features: |
|----------|-----------|
| Stanuaru | realures. |

- Adjustable aluminum curved blades
- Nylon bushings on adjustable blades prevent metal on metal rattle
- Extruded aluminum surface mount frame with signature line marks
- Designed for two-way air deflection
- Fractional and exact sizes available
- Countersunk mounting holes with color matching Philips Posidriv screws
- Rust resistant pre-coat with durable powder finish
- Soft White

## **Options:**

Recessed screwdriver operated Opposed Blade Damper (CB20-0) 2" ADC compliant round collar with bead for ease of installation - available in square sizes only Concealed Mount (CM) **MRI** Compatible T-20 Tamper Proof Screws **Air Patterns: CB-20A** CB-20D CB-20B CB-20E CB-20C CB-20F **Finishes:** DESIGNER COLORS STANDARD COLORS Black Aluminum Paint Soft White Driftwood Tan Bronze Coffee Tan Mill Finish Storm Gray Warm White Cement Gray Glossy White CB20 Square Air Patterns: 20A 20D CB20 Rectangle Air Patterns: 20B 20C 20E 20F