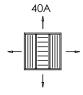

Extruded aluminum surface mount frame with signature line marks
- · Designed for four-way air deflection
- · Fractional and exact sizes available
- · Countersunk mounting holes with color matching Philips Posidriv screws
- Rust resistant pre-coat with durable powder finish
- Soft White



icicicicis

Recessed screwdriver operated Opposed Blade Damper (CB40-0)

2" ADC compliant round collar with bead for ease of installation – available in square sizes only

Concealed Mount (CM)

MRI Compatible

T-20 Tamper Proof Screws

#### **Air Patterns:**

CB-40A

CB-40B

CB-40C

#### **Finishes:**

STANDARD COLORS

Soft White
Driftwood Tan

Mill Finish

DESIGNER COLORS

■ Black ■ Bronze

Storm Grav

Coffee Tan
Warm White

Cement Gray

## ☐ Glossy White

Aluminum Paint



## CB40 Square Air Patterns:



## CB40 Rectangle Air Patterns:



## **Additional Information:**

7/8

Submittal Notes

| Project / Location: |  |
|---------------------|--|
| Engineer:           |  |
| Architect:          |  |
| Contractor:         |  |