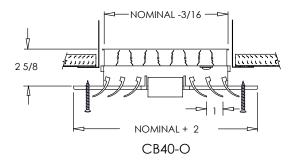

NOMINAL DUCT

NOMINAL -3/16 -

NOMINAL + 2

**CB40** 

icicicicis

Recessed screwdriver operated Opposed Blade Damper (CB40-0)

2" ADC compliant round collar with bead for ease of installation – available in square sizes only

Concealed Mount (CM)

MRI Compatible