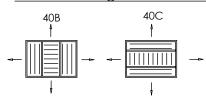

me with signature line marks
- · Designed for four-way air deflection
- · Fractional and exact sizes available
- · Countersunk mounting holes with color matching Philips Posidriv screws
- Rust resistant pre-coat with durable powder finish
- Soft White



icicicicis

Recessed screwdriver operated Opposed Blade Damper (CB40-0)

2" ADC compliant round collar with bead for ease of installation – available in square sizes only

Concealed Mount (CM)

MRI Compatible

T-20 Tamper Proof Screws

#### **Air Patterns:**

CB-40A

CB-40B

CB-40C

#### **Finishes:**

STANDARD COLORS

Soft White
Driftwood Tan

Mill Finish

DESIGNER COLORS

■ Black ■ Bronze

Storm Grav

Coffee Tan
Warm White

Cement Gray

## ☐ Glossy White

Aluminum Paint



## CB40 Square Air Patterns:



## CB40 Rectangle Air Patterns:



## **Additional Information:**

7/8

Submittal Notes

| Project / Location: |  |
|---------------------|--|
| Engineer:           |  |
| Architect:          |  |
| Contractor:         |  |