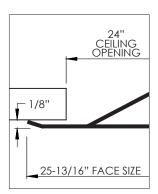

## **Commercial Submittal**

Stainless Steel Architectural T-Bar Plague Diffuser

MODEL: HL-SS

## **Standard Features:**

- Type 304 stainless steel
- Single plaque T-Bar diffuser
- Designed for high volume air delivery
- 360° air diffusion
- Removable core for easy duct access
- 2 x 2 stainless steel panel
- Square to round transition collar
- Collar sizes available in 4", 5", 6", 8", 10", 12", 14", & 15"
- Satin polished finish