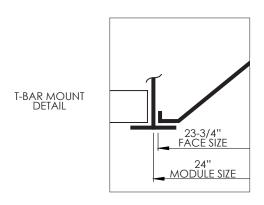

## **Commercial Submittal**

Stainless Steel Architectural T-Bar Plague Diffuser

MODEL: HL-SS

## **Standard Features:**

- Type 304 stainless steel
- Single plaque T-Bar diffuser
- Designed for high volume air delivery
- 360° air diffusion
- Removable core for easy duct access
- 2 x 2 stainless steel panel
- Square to round transition collar
- Collar sizes available in 4", 5", 6", 8", 10", 12", 14", & 15"
- Satin polished finish