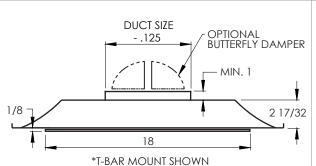

## **Commercial Submittal**

Stainless Steel Architectural T-Bar Plague Diffuser

MODEL: HL-SS

## **Standard Features:**

- Type 304 stainless steel
- Single plaque T-Bar diffuser
- Designed for high volume air delivery
- 360° air diffusion
- Removable core for easy duct access
- 2 x 2 stainless steel panel
- Square to round transition collar
- Collar sizes available in 4", 5", 6", 8", 10", 12", 14", & 15"
- Satin polished finish

## **Options:**

Type 316 stainless steel Surface mount Butterfly damper