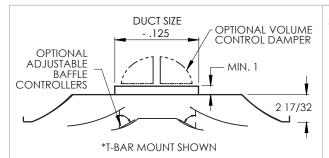

## **Commercial Submittal**

Stainless Steel Adjustable 4 Cone T-Bar Diffuser

MODEL: HVD-SS

## **Standard Features:**

- Type 304 stainless steel
- 3 cone design T-Bar diffuser
- · Die stamped cones
- · Designed for high volume air delivery
- 360° air diffusion
- Removable core for easy duct access
- 2 x 2 stainless steel panel
- Square to round transition collar
- Collar sizes available in 4", 5", 6", 8", 10", 12", 14", & 15"
- Satin polished finish

## **Options:**

Type 316 stainless steel

Surface mount

Butterfly damper

Center hole with plug for damper access

One way airflow deflectors

Two way airflow deflectors

Three way airflow deflectors