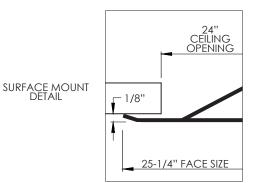

## **Options:**

Type 316 stainless steel

Surface mount

Butterfly damper

Center hole with plug for damper access

One way airflow deflectors

Two way airflow deflectors

Three way airflow deflectors