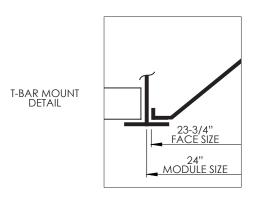

## **Standard Features:**

- Type 304 stainless steel
- 3 cone design T-Bar diffuser
- · Die stamped cones
- · Designed for high volume air delivery
- 360° air diffusion
- Removable core for easy duct access
- 2 x 2 stainless steel panel
- Square to round transition collar
- Collar sizes available in 4", 5", 6", 8", 10", 12", 14", & 15"
- Satin polished finish

## **Options:**

Type 316 stainless steel

Surface mount

Butterfly damper

Center hole with plug for damper access

One way airflow deflectors

Two way airflow deflectors

Three way airflow deflectors