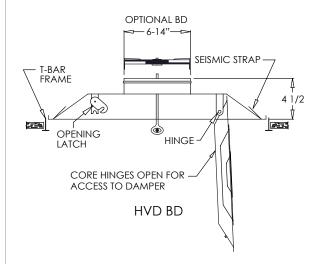

# **Commercial Submittal**

4 Cone T-Bar Diffuser

MODEL: HVD

BD

## **Options:**

Adjustable baffle controllers to direct airflow horizontal or vertically (HVD-ADJ) Fits 1x1 ceiling grids (collar sizes 6"-10") (HVD-1x1)

BD - Field installable Bowtie Damper (available on even sizes 6"-14")