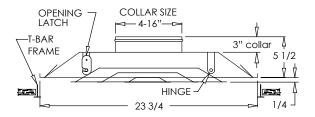

OBR - Opposed Blade Damper (Duct Mount Only)

Square Collar

TVB - Thermal Vapor Blanket

NGD – Narrow ceiling grid dimples for 9/16" T-Rails, changes O.D. to 23 29/32" Premium 3" round collar with bead (HL-3in)

# Finishes: STANDARD COLORS Soft White Driftwood Tan DESIGNER COLORS Black Bronze Storm Gray Cement Gray Glossy White

HVD (shown with 3" tall premium round collar)