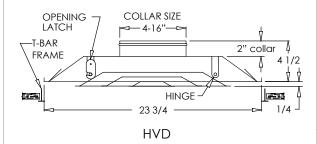

# **Commercial Submittal**

4 Cone T-Bar Diffuser

MODEL: HVD

BD

### Standard Features:

- 4 cone steel diffuser with hinged core for easy duct access
- Designed for high volume air delivery
- Delivers supply air in a 360° air pattern
- 2" ADC compliant round collar with bead for ease of installation
- Collar sizes available in 4"-10", 12", 14", and 16"
- Rust resistant pre-coat with durable powder finish
- · Soft White

## **Options:**

Adjustable baffle controllers to direct airflow horizontal or vertically (HVD-ADJ) Fits 1x1 ceiling grids (collar sizes 6"-10") (HVD-1x1)

BD - Field installable Bowtie Damper (available on even sizes 6"-14")