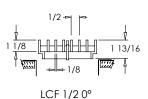

#### Standard Features:

- · Extruded aluminum frame
- Precision aluminum construction for clean styling and efficient air distribution
- · Core secured with stainless steel spring clips
- Available in lengths up to 144" in one piece (may vary for shipping and manufacturing considerations)
- Maximum available width is 14"
- 1/8" thick core blades run parallel to longest dimension
- 1/2" spacing with 0° or 20° deflection; actual spacing between bars is 3/8"
- 1/3" spacing with 0° deflection; actual spacing between bars is 3/16"
- Product manufactured to exact dimension given
- Satin Anodized

### **Blade Spacing Options:**

1/2" - 0° Deflection 1/3" - 0° Deflection

1/2" - 20° Deflection