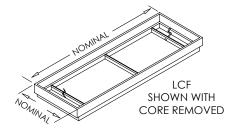

#### Standard Features:

- · Extruded aluminum frame
- Precision aluminum construction for clean styling and efficient air distribution
- · Core secured with stainless steel spring clips
- Available in lengths up to 144" in one piece (may vary for shipping and manufacturing considerations)
- Maximum available width is 14"
- 1/8" thick core blades run parallel to longest dimension
- 1/2" spacing with 0° or 20° deflection; actual spacing between bars is 3/8"
- 1/3" spacing with 0° deflection; actual spacing between bars is 3/16"
- Product manufactured to exact dimension given
- Satin Anodized

Butt joints for continuous lengths

Fractional dimensions

Mounting brackets - see drawing (duct plates provided by others)