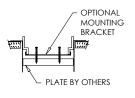

Butt joints for continuous lengths

Fractional dimensions

Mounting brackets - see drawing (duct plates provided by others)

Coffee Tan
Warm White

Aluminum Paint

☐ Cement Gray ☐ Glossy White

Note:
Mounting hardware supplied by others. In high foot traffic applications recomended use of heavy gauge support brackets.