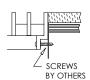

Butt joints for continuous lengths

Fractional dimensions

Mounting brackets - see drawing (duct plates provided by others)

Coffee Tan
Warm White

Aluminum Paint

☐ Cement Gray ☐ Glossy White

Note:
Mounting hardware supplied by others. In high foot traffic applications recomended use of heavy gauge support brackets.