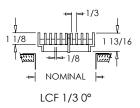

#### Standard Features:

- · Extruded aluminum frame
- Precision aluminum construction for clean styling and efficient air distribution
- · Core secured with stainless steel spring clips
- Available in lengths up to 144" in one piece (may vary for shipping and manufacturing considerations)
- Maximum available width is 14"
- 1/8" thick core blades run parallel to longest dimension
- 1/2" spacing with 0° or 20° deflection; actual spacing between bars is 3/8"
- 1/3" spacing with 0° deflection; actual spacing between bars is 3/16"
- Product manufactured to exact dimension given
- Satin Anodized

### **Blade Spacing Options:**

1/2" - 0° Deflection 1/3" - 0° Deflection

1/2" - 20° Deflection