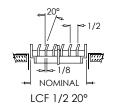

#### Standard Features:

- · Extruded aluminum frame
- Precision aluminum construction for clean styling and efficient air distribution
- · Core secured with stainless steel spring clips
- Available in lengths up to 144" in one piece (may vary for shipping and manufacturing considerations)
- Maximum available width is 14"
- 1/8" thick core blades run parallel to longest dimension
- 1/2" spacing with 0° or 20° deflection; actual spacing between bars is 3/8"
- 1/3" spacing with 0° deflection; actual spacing between bars is 3/16"
- Product manufactured to exact dimension given
- Satin Anodized

### **Blade Spacing Options:**

1/2" - 0° Deflection 1/3" - 0° Deflection

1/2" - 20° Deflection