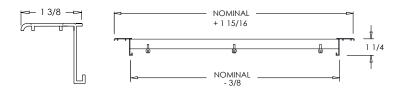

#### **Standard Frame Width**

#### **Frame Widths:**

1 3/8" Frame (standard)
1" Frame (option Y)

#### **Standard Frame Length**