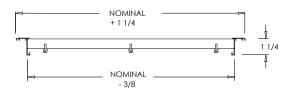

izes available

# Y Frame Width



#### **Blade Spacing Options:**

1/2" - 0° Deflection 1/3" - 0° Deflection 1/2" - 20° Deflection 1/3" - 20° Deflection

#### **Frame Widths:**

1 3/8" Frame (standard)
1" Frame (option Y)

#### Finishes:

STANDARD COLORS

Soft White
Driftwood Tan
Mill Finish
Satin Anodized

DESIGNER COLORS
Aluminum Paint
Coffee Tan
Warm White
Cement Gray
Glossy White

#### **Additional Information:**

Submittal Notes

| Project / Location: |
|---------------------|
| Engineer:           |
| Architect:          |
| Contractor:         |





# **LF Series**

Linear Bar Floor Diffusers and Grilles (Type 7)

MODEL: LF-T7

### **OBD & Grid Options:**



**CSW Industrials Companies** 





#### **FRAME OPTIONS:**

#### **Standard Frame Length**





#### **Y Frame Length**







#### **Additional Information:**

#### Submittal Notes

| Project / Location: |  |
|---------------------|--|
| Engineer:           |  |
| Architect:          |  |
| Contractor:         |  |