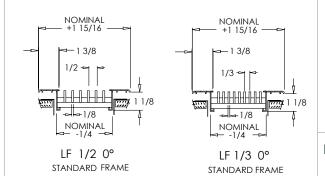

#### **Standard Features:**

- Precision aluminum construction for clean styling and efficient air distribution
- Extruded aluminum frame with signature line marks
- 1 3/8" frame width
- Reinforced with pressure lock honeycomb construction to withstand heavy foot traffic
- Available in lengths up to 144" in one piece (may vary for shipping and manufacturing considerations)
- Maximum available width is 14"
- 1/8" thick core blades run parallel to longest dimension
- 1/2" spacing with 0° or 20° deflection; actual spacing between bars is 3/8"
- 1/3" spacing with 0° or 20° deflection; actual spacing between bars is 3/16"
- Satin Anodized

#### **Standard Frame Width**

#### **Blade Spacing Options:**

1/2" - 0° Deflection 1/3" - 0° Deflection 1/2" - 20° Deflection 1/3" - 20° Deflection

#### **Frame Widths:**

1 3/8" Frame (standard)
1" Frame (option Y)