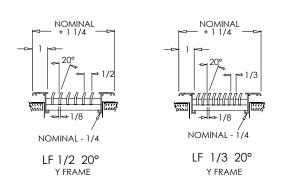

#### **Standard Features:**

- Precision aluminum construction for clean styling and efficient air distribution
- Extruded aluminum frame with signature line marks
- 1 3/8" frame width
- Reinforced with pressure lock honeycomb construction to withstand heavy foot traffic
- Available in lengths up to 144" in one piece (may vary for shipping and manufacturing considerations)
- Maximum available width is 14"
- 1/8" thick core blades run parallel to longest dimension
- 1/2" spacing with 0° or 20° deflection; actual spacing between bars is 3/8"
- 1/3" spacing with 0° or 20° deflection; actual spacing between bars is 3/16"
- Satin Anodized

# Y Frame Width

#### **Blade Spacing Options:**

1/2" - 0° Deflection 1/3" - 0° Deflection 1/2" - 20° Deflection 1/3" - 20° Deflection

#### **Frame Widths:**

1 3/8" Frame (standard)
1" Frame (option Y)