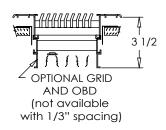

#### **Options:**

Recessed screwdriver-operated opposed blade damper – 1/2" spacing (OBD)

Lever-operated opposed blade damper – 1/3" spacing (OBD)

Extruded aluminum adjustable curved blade air deflection grid (Grid)

Screwdriver-operated opposed blade damper with extruded aluminum adjustable curved blade air deflection grid (not available with 1/3" spacing)

Heavy Duty with welded support brackets and frame, and extra center margin supports (HD)  $\,$ 

#### **FRAME OPTIONS:**