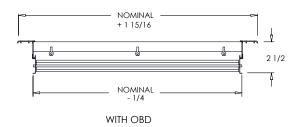

#### **Options:**

Recessed screwdriver-operated opposed blade damper – 1/2" spacing (OBD)

Lever-operated opposed blade damper – 1/3" spacing (OBD)

Extruded aluminum adjustable curved blade air deflection grid (Grid)

Screwdriver-operated opposed blade damper with extruded aluminum adjustable curved blade air deflection grid (not available with 1/3" spacing)

Heavy Duty with welded support brackets and frame, and extra center margin supports (HD)  $\,$ 

### **OBD & Grid Options:**

**CSW Industrials Companies** 