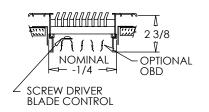

#### **Options:**

Recessed screwdriver-operated opposed blade damper – 1/2" spacing (OBD)

Lever-operated opposed blade damper – 1/3" spacing (OBD)

Extruded aluminum adjustable curved blade air deflection grid (Grid)

#### **FRAME OPTIONS:**