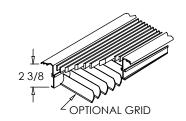

#### **Standard Features:**

- Precision aluminum construction for clean styling and efficient air distribution
- Extruded aluminum frame with signature line marks
- 1 3/8" frame width
- Reinforced with pressure lock honeycomb construction to withstand heavy foot traffic
- Available in lengths up to 144" in one piece (may vary for shipping and manufacturing considerations)
- Maximum available width is 14"
- 1/8" thick core blades run parallel to longest dimension
- 1/2" spacing with 0° or 20° deflection; actual spacing between bars is 3/8"
- 1/3" spacing with 0° or 20° deflection; actual spacing between bars is 3/16"
- Satin Anodized

#### **Options:**

Recessed screwdriver-operated opposed blade damper – 1/2" spacing (OBD)

Lever-operated opposed blade damper – 1/3" spacing (OBD)

Extruded aluminum adjustable curved blade air deflection grid (Grid)

Screwdriver-operated opposed blade damper with extruded aluminum adjustable curved blade air deflection grid (not available with 1/3" spacing)

Heavy Duty with welded support brackets and frame, and extra center margin supports (HD)  $\,$ 

Short Blades: core blades run parallel to shortest dimension

Special Shapes: mitered and custom shapes diffusers

(see website for more details)

Butt joints for continuous lengths

Fractional I.D. and O.D. sizes available