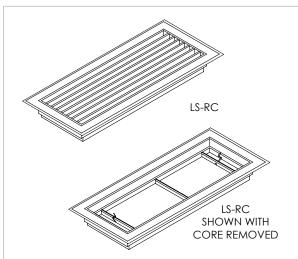

## **LS-RC Series**

### Aluminum Linear Bar Sill Grille with Removable Core

MODEL: LS-RC

# Standard Features:

- · Extruded aluminum frame with signature line marks
- Designed for window sill application
- Core secured with stainless steel spring clips
- Available in lengths up to 144" in one piece (may vary for shipping and manufacturing considerations)
- Maximum available width is 14"
- 1/8" thick core blades run parallel to longest dimension
- Standard frame flange is 1-1/4"
- · Satin Anodized Finish