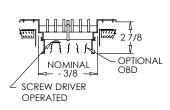

#### **Options:**

Recessed screwdriver operated Opposed Blade Damper (LS-RC-0) Heavy Duty with welded frame, and extra center margin supports (LS-RC-

Extruded aluminum adjustable curved blade air deflection grid (LS-RC-Grid) Fixed 2 way air deflection (LS-RC-2 Way)