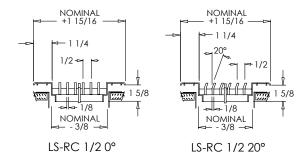

#### **Blade Spacing Options:**

1/2" - 0° Deflection 1/3" - 0° Deflection

1/2" - 20° Deflection

Note: Actual spacing between 1/2" on center blades is 3/8" and for 1/3" on center blades is 1/4".