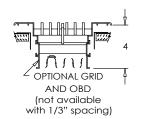

#### **Options:**

Recessed screwdriver operated Opposed Blade Damper (LS-RC-0) Heavy Duty with welded frame, and extra center margin supports (LS-RC-

Extruded aluminum adjustable curved blade air deflection grid (LS-RC-Grid) Fixed 2 way air deflection (LS-RC-2 Way)

#### **Blade Spacing Options:**

1/2" - 0° Deflection 1/3" - 0° Deflection

1/2" - 20° Deflection

Note: Actual spacing between 1/2" on center blades is 3/8" and for 1/3" on center blades is 1/4".