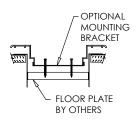

Available in continuous lengths with butt joints

Mounting bracket to bolt into sill (sill plate supplied by others)

Fractional I.D. and O.D. sizes available