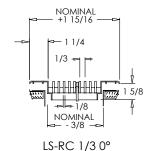

#### **Blade Spacing Options:**

1/2" - 0° Deflection 1/3" - 0° Deflection

1/2" - 20° Deflection

Note: Actual spacing between 1/2" on center blades is 3/8" and for 1/3" on center blades is 1/4".