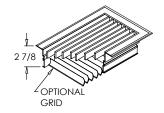

#### **Options:**

Recessed screwdriver operated Opposed Blade Damper (LS-RC-0) Heavy Duty with welded frame, and extra center margin supports (LS-RC-

Extruded aluminum adjustable curved blade air deflection grid (LS-RC-Grid) Fixed 2 way air deflection (LS-RC-2 Way)