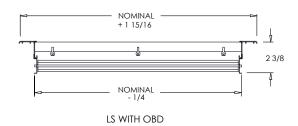

### **Options:**

Recessed screwdriver-operated opposed blade damper – 1/2" spacing (OBD)

Lever-operated opposed blade damper – 1/3" spacing (OBD) Extruded aluminum adjustable curved blade air deflection grid (Grid)

Screwdriver-operated opposed blade damper with extruded aluminum adjustable curved blade air deflection grid (not available with 1/3" spacing) Heavy Duty with welded support brackets and frame, and extra center

# **OBD & Grid Options:**

**CSW Industrials Companies** 