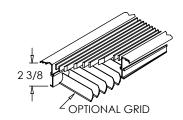

# **Standard Frame Width**

#### **Standard Features:**

- Precision aluminum construction for clean styling and efficient air distribution
- Extruded aluminum frame with signature line marks
- Standard frame with is 1 3/8"
- Reinforced with pressure lock honeycomb construction to withstand heavy foot traffic
- Available in lengths up to 144" in one piece (may vary for shipping and manufacturing considerations)
- Maximum available width is 14"
- 1/8" thick core blades run parallel to longest dimension
- 1/2" spacing with 0° or 20° deflection; actual spacing between bars is 3/8"
- 1/3" spacing with 0° or 20° deflection; actual spacing between bars is 1/4"
- · Satin Anodized

### **Options:**

Recessed screwdriver-operated opposed blade damper – 1/2" spacing (OBD)

Lever-operated opposed blade damper – 1/3" spacing (OBD) Extruded aluminum adjustable curved blade air deflection grid (Grid)