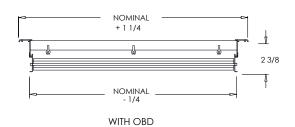

es available

#### **Blade Spacing Options:**

1/2" - 0° Deflection 1/3" - 0° Deflection 1/2" - 20° Deflection 1/3" - 20° Deflection

# Frame Widths:

1 3/8" Frame (standard)
1" Frame (option Y)

## Finishes:

STANDARD COLORS

Soft White

Driftwood Tan

Satin Anodized

DESIGNER COLORS

Black
Bronze
Storm Gray

Cement Gray

Aluminum Paint
Coffee Tan

■ Warm White
□ Glossy White

## **Additional Information:**

Submittal Notes

| Project / Location: |  |
|---------------------|--|
| Engineer:           |  |
| Architect:          |  |
| Contractor:         |  |





# **LS Series**

Linear Bar Sill Diffusers and Grilles (Type 7)

MODEL: LS-T7

# **OBD & Grid Options:**



**CSW Industrials Companies** 





#### **FRAME OPTIONS:**

#### **Standard Frame Length**





## **Y Frame Length**





# **Additional Information:**

#### Submittal Notes

| Project / Location: |  |
|---------------------|--|
| Engineer:           |  |
| Architect:          |  |
| Contractor:         |  |