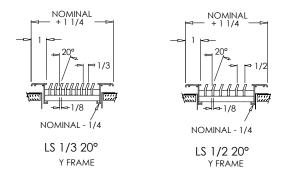

#### **Y Frame Width**

#### **Standard Features:**

- Precision aluminum construction for clean styling and efficient air distribution
- Extruded aluminum frame with signature line marks
- Standard frame with is 1 3/8"
- Reinforced with pressure lock honeycomb construction to withstand heavy foot traffic
- Available in lengths up to 144" in one piece (may vary for shipping and manufacturing considerations)
- Maximum available width is 14"
- 1/8" thick core blades run parallel to longest dimension
- 1/2" spacing with 0° or 20° deflection; actual spacing between bars is 3/8"
- 1/3" spacing with 0° or 20° deflection; actual spacing between bars is 1/4"
- · Satin Anodized

#### **Blade Spacing Options:**

1/2" - 0° Deflection 1/3" - 0° Deflection 1/2" - 20° Deflection 1/3" - 20° Deflection

# Frame Widths:

1 3/8" Frame (standard)
1" Frame (option Y)