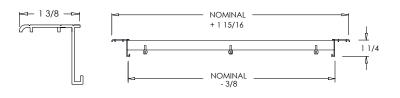

# **Standard Frame Width**

# Frame Widths:

1 3/8" Frame (standard)
1" Frame (option Y)

#### **Standard Frame Length**