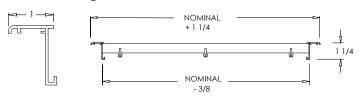

#### **Y Frame Width**

# Frame Widths:

1 3/8" Frame (standard)
1" Frame (option Y)

## **Y Frame Length**