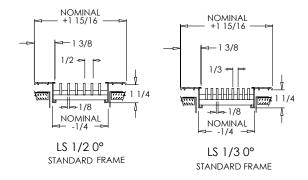

# **Standard Frame Width**

#### **Standard Features:**

- Precision aluminum construction for clean styling and efficient air distribution
- Extruded aluminum frame with signature line marks
- Standard frame with is 1 3/8"
- Reinforced with pressure lock honeycomb construction to withstand heavy foot traffic
- Available in lengths up to 144" in one piece (may vary for shipping and manufacturing considerations)
- Maximum available width is 14"
- 1/8" thick core blades run parallel to longest dimension
- 1/2" spacing with 0° or 20° deflection; actual spacing between bars is 3/8"
- 1/3" spacing with 0° or 20° deflection; actual spacing between bars is 1/4"
- · Satin Anodized

#### **Blade Spacing Options:**

1/2" - 0° Deflection 1/3" - 0° Deflection 1/2" - 20° Deflection 1/3" - 20° Deflection

# Frame Widths:

1 3/8" Frame (standard)
1" Frame (option Y)