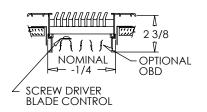

### **Options:**

Recessed screwdriver-operated opposed blade damper – 1/2" spacing (OBD)

Lever-operated opposed blade damper – 1/3" spacing (OBD) Extruded aluminum adjustable curved blade air deflection grid (Grid)

Screwdriver-operated opposed blade damper with extruded aluminum adjustable curved blade air deflection grid (not available with 1/3" spacing) Heavy Duty with welded support brackets and frame, and extra center