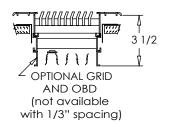

Screwdriver-operated opposed blade damper with extruded aluminum adjustable curved blade air deflection grid (not available with 1/3" spacing) Heavy Duty with welded support brackets and frame, and extra center