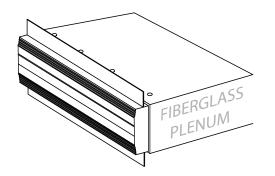

**Linear Slot Diffuser Submittal** 

Tape & Mud Frame with Fiberglass Plenum (Type 3)

MODEL: LSD-T3-FP

**CSW Industrials Companies** 

#### Standard Features:

- · Extruded aluminum slot diffuser
- · Rigid fiberglass plenum, allows for multiple locations of field installed spin in collar (collar provided by others)
- · Fiberglass plenum ships installed on diffuser
- Tape & Mud flange for frameless and flush installation
- Designed for 1/2" or 5/8" drywall application
- Minimum length 12"
- · Unlimited continuous sections available with butt joints
- · Soft White