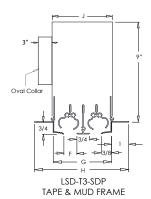

## **Linear Slot Diffuser Submittal**

Tape & Mud Frame Diffuser with Metal Plenum (Type 3)
MODEL: LSD-T3-SDP, LSD-T3-DP

#### **METAL PLENUM Standard Features**

- 24 gauge galvannealed steel plenum
- Minimum length 1'and maximum single piece length is 6'
- · Metal plenum requires field assembly to connect to the diffuser

#### **Manufacturing Requirements:**

Short Distribution Plenum - SDP (standard, height set at 9")

Distribution Plenum – DP (height = inlet diameter + 4")

1/2" fiberglass internal insulation

No insulation

Oval inlet sizes: 5" 6" 7" 8" 10" 12" 14" 16"

Round inlet sizes (SDP): 5" 6"

Round inlet sizes (DP): 5" 6" 7" 8" 10" 12" 14" 16"

No inlet (DP with no inlet will have a standard height of 14")

#### **Options:**

Twist controlled damper

|               |                      |                         | Dim                 | ension                      | s (in ind               | ches)         |                      |                         |                     |                             |                         |
|---------------|----------------------|-------------------------|---------------------|-----------------------------|-------------------------|---------------|----------------------|-------------------------|---------------------|-----------------------------|-------------------------|
| # OF<br>SLOTS | SLOT<br>WIDTH<br>(F) | OVERALL<br>WIDTH<br>(H) | SDP<br>WIDTH<br>(J) | DP<br>WIDTH<br>( <b>K</b> ) | OPENING<br>WIDTH<br>(G) | # OF<br>SLOTS | SLOT<br>WIDTH<br>(F) | OVERALL<br>WIDTH<br>(H) | SDP<br>WIDTH<br>(J) | DP<br>WIDTH<br>( <b>K</b> ) | OPENING<br>WIDTH<br>(G) |
|               | 1/2                  | 3 1/4                   | 1 3/8               | 2 3/8                       | 1 1/4                   |               | 1/2                  | 8 1/4                   | 6 5/8               | 7 5/8                       | 6 1/4                   |
| 1             | 3/4                  | 3 1/2                   | 1 7/8               | 2 7/8                       | 1 1/2                   | 5             | 3/4                  | 9 1/2                   | 7 7/8               | 8 7/8                       | 7 1/2                   |
|               | 1                    | 3 3/4                   | 2 1/8               | 3 1/8                       | 1 3/4                   |               | 1                    | 10 3/4                  | 9 1/8               | 10 1/8                      | 8 3/4                   |
|               | 1/2                  | 4 1/2                   | 2 7/8               | 3 7/8                       | 2 1/2                   |               | 1/2                  | 9 1/2                   | 7 7/8               | 8 7/8                       | 7 1/2                   |
| 2             | 3/4                  | 5                       | 3 3/8               | 4 3/8                       | 3                       | 6             | 3/4                  | 11                      | 9 3/8               | 10 3/8                      | 9                       |
|               | 1                    | 5 1/2                   | 3 7/8               | 4 7/8                       | 3 1/2                   |               | 1                    | 12 1/2                  | 10 7/8              | 11 7/8                      | 10 1/2                  |
|               | 1/2                  | 5 3/4                   | 4 1/8               | 5 1/8                       | 3 3/4                   |               | 1/2                  | 10 3/4                  | 9 1/8               | 10 1/8                      | 9 3/4                   |
| 3             | 3/4                  | 6 1/2                   | 4 7/8               | 5 7/8                       | 4 1/2                   | 7             | 3/4                  | 12 1/2                  | 10 7/8              | 11 7/8                      | 10 1/2                  |
|               | 1                    | 7 1/4                   | 5 5/8               | 6 5/8                       | 5 1/4                   |               | 1                    | 14 1/4                  | 12 5/8              | 13 5/8                      | 12 1/4                  |
|               | 1/2                  | 7                       | 5 3/8               | 6 3/8                       | 5                       |               | 1/2                  | 12                      | 10 3/8              | 11 3/8                      | 10                      |
| 4             | 3/4                  | 8                       | 6 3/8               | 7 3/8                       | 6                       | 8             | 3/4                  | 14                      | 12 3/8              | 13 3/8                      | 12                      |
|               | 1                    | 9                       | 7 3/8               | 8 3/8                       | 7                       |               | 1                    | 16                      | 14 3/8              | 15 3/8                      | 14                      |

Note: Diffuser ID lengths 3/16" undersized nominal. Metal plenum manufactured to nominal dimensions. If duct opening is 48", plenum will be 48" and diffuser will be 47-13/16".