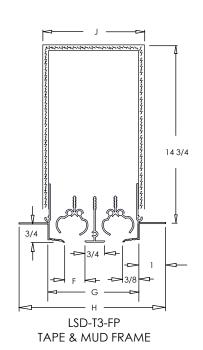

#### Finishes: For LSD with 1 Slot, only Soft White is an available finish.

Soft White Driftwood Tan Designer Color \_\_\_

|               |                      |                         | Dimens                          | sions (in               | inches        | <b>;</b> )           |                         |                        |                         |
|---------------|----------------------|-------------------------|---------------------------------|-------------------------|---------------|----------------------|-------------------------|------------------------|-------------------------|
| # OF<br>SLOTS | SLOT<br>WIDTH<br>(F) | OVERALL<br>WIDTH<br>(H) | PLENUM<br>WIDTH<br>( <b>J</b> ) | OPENING<br>WIDTH<br>(G) | # OF<br>SLOTS | SLOT<br>WIDTH<br>(F) | OVERALL<br>WIDTH<br>(H) | PLENUM<br>WIDTH<br>(J) | OPENING<br>WIDTH<br>(G) |
|               | 1/2                  | 3 1/4                   | 2                               | 1 1/4                   |               | 1/2                  | 8 1/4                   | 7                      | 6 1/4                   |
| 1             | 3/4                  | 3 1/2                   | 2 1/4                           | 1 1/2                   | 5             | 3/4                  | 9 1/2                   | 8 1/4                  | 7 1/2                   |
|               | 1                    | 3 3/4                   | 2 1/2                           | 1 3/4                   |               | 1                    | 10 3/4                  | 9 1/2                  | 8 3/4                   |
|               | 1/2                  | 4 1/2                   | 3 1/4                           | 2 1/2                   |               | 1/2                  | 9 1/2                   | 8 1/4                  | 7 1/2                   |
| 2             | 3/4                  | 5                       | 3 3/4                           | 3                       | 6             | 3/4                  | 11                      | 9 3/4                  | 9                       |
|               | 1                    | 5 1/2                   | 4 1/4                           | 3 1/2                   |               | 1                    | 12 1/2                  | 11 1/4                 | 10 1/2                  |
|               | 1/2                  | 5 3/4                   | 4 1/2                           | 3 3/4                   |               | 1/2                  | 10 3/4                  | 9 1/2                  | 9 3/4                   |
| 3             | 3/4                  | 6 1/2                   | 5 1/4                           | 4 1/2                   | 7             | 3/4                  | 12 1/2                  | 11 1/4                 | 10 1/2                  |
|               | 1                    | 7 1/4                   | 6                               | 5 1/4                   |               | 1                    | 14 1/4                  | 13                     | 12 1/4                  |
|               | 1/2                  | 7                       | 5 3/4                           | 5                       |               | 1/2                  | 12                      | 10 3/4                 | 10                      |
| 4             | 3/4                  | 8                       | 6 3/4                           | 6                       | 8             | 3/4                  | 14                      | 12 3/4                 | 12                      |
|               | 1                    | 9                       | 7 3/4                           | 7                       |               | 1                    | 16                      | 14 3/4                 | 14                      |

Note ID lengths 3/16" undersized nominal

Installation Note: The Type 3 Tape and Mud Flange is an effective and seamless mounting application for 1/2" or 5/8" drywall. Designed to create a frameless finished look. To install simply place diffuser in framed opening and screw through the flange to attach the product to the framed opening. Once secure, install sheetrock to cover flange and butt up to the frame's edges. Finish installing by taping and mudding the product and sheetrock to create the desired seamless finish.