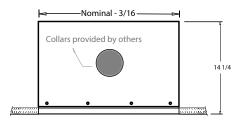

#### **METAL PLENUM Standard Features**

- 24 gauge galvannealed steel plenum
- Minimum length 1'and maximum single piece length is 6'
- · Metal plenum requires field assembly to connect to the diffuser

#### **Manufacturing Requirements:**

Short Distribution Plenum - SDP (standard, height set at 9")

Distribution Plenum – DP (height = inlet diameter + 4")

1/2" fiberglass internal insulation

No insulation

Oval inlet sizes: 5" 6" 7" 8" 10" 12" 14" 16"

Round inlet sizes (SDP): 5" 6"

Round inlet sizes (DP): 5" 6" 7" 8" 10" 12" 14" 16"

No inlet (DP with no inlet will have a standard height of 14")