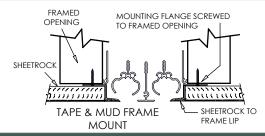

Note ID lengths 3/16" undersized nominal

Installation Note: The Type 3 Tape and Mud Flange is an effective and seamless mounting application for 1/2" or 5/8" drywall. Designed to create a frameless finished look. To install simply place diffuser in framed opening and screw through the flange to attach the product to the framed opening. Once secure, install sheetrock to cover flange and butt up to the frame's edges. Finish installing by taping and mudding the product and sheetrock to create the desired seamless finish.