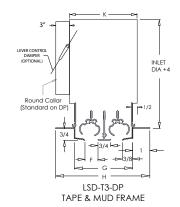

## **Linear Slot Diffuser Submittal**

Tape & Mud Frame Diffuser with Metal Plenum (Type 3)
MODEL: LSD-T3-SDP, LSD-T3-DP

#### **METAL PLENUM Standard Features**

- 24 gauge galvannealed steel plenum
- Minimum length 1'and maximum single piece length is 6'
- · Metal plenum requires field assembly to connect to the diffuser

#### **Manufacturing Requirements:**

Short Distribution Plenum - SDP (standard, height set at 9")

Distribution Plenum – DP (height = inlet diameter + 4")

1/2" fiberglass internal insulation

No insulation

Oval inlet sizes: 5" 6" 7" 8" 10" 12" 14" 16"

Round inlet sizes (SDP): 5" 6"

Round inlet sizes (DP): 5" 6" 7" 8" 10" 12" 14" 16"

No inlet (DP with no inlet will have a standard height of 14")

#### **Options:**

Twist controlled damper

|               |                      |                         | Dim                 | ension                      | s (in ind               | ches)         |                      |                         |                     |                             |                         |
|---------------|----------------------|-------------------------|---------------------|-----------------------------|-------------------------|---------------|----------------------|-------------------------|---------------------|-----------------------------|-------------------------|
| # OF<br>SLOTS | SLOT<br>WIDTH<br>(F) | OVERALL<br>WIDTH<br>(H) | SDP<br>WIDTH<br>(J) | DP<br>WIDTH<br>( <b>K</b> ) | OPENING<br>WIDTH<br>(G) | # OF<br>SLOTS | SLOT<br>WIDTH<br>(F) | OVERALL<br>WIDTH<br>(H) | SDP<br>WIDTH<br>(J) | DP<br>WIDTH<br>( <b>K</b> ) | OPENING<br>WIDTH<br>(G) |
|               | 1/2                  | 3 1/4                   | 1 3/8               | 2 3/8                       | 1 1/4                   |               | 1/2                  | 8 1/4                   | 6 5/8               | 7 5/8                       | 6 1/4                   |
| 1             | 3/4                  | 3 1/2                   | 1 7/8               | 2 7/8                       | 1 1/2                   | 5             | 3/4                  | 9 1/2                   | 7 7/8               | 8 7/8                       | 7 1/2                   |
|               | 1                    | 3 3/4                   | 2 1/8               | 3 1/8                       | 1 3/4                   |               | 1                    | 10 3/4                  | 9 1/8               | 10 1/8                      | 8 3/4                   |
|               | 1/2                  | 4 1/2                   | 2 7/8               | 3 7/8                       | 2 1/2                   |               | 1/2                  | 9 1/2                   | 7 7/8               | 8 7/8                       | 7 1/2                   |
| 2             | 3/4                  | 5                       | 3 3/8               | 4 3/8                       | 3                       | 6             | 3/4                  | 11                      | 9 3/8               | 10 3/8                      | 9                       |
|               | 1                    | 5 1/2                   | 3 7/8               | 4 7/8                       | 3 1/2                   |               | 1                    | 12 1/2                  | 10 7/8              | 11 7/8                      | 10 1/2                  |
|               | 1/2                  | 5 3/4                   | 4 1/8               | 5 1/8                       | 3 3/4                   |               | 1/2                  | 10 3/4                  | 9 1/8               | 10 1/8                      | 9 3/4                   |
| 3             | 3/4                  | 6 1/2                   | 4 7/8               | 5 7/8                       | 4 1/2                   | 7             | 3/4                  | 12 1/2                  | 10 7/8              | 11 7/8                      | 10 1/2                  |
|               | 1                    | 7 1/4                   | 5 5/8               | 6 5/8                       | 5 1/4                   |               | 1                    | 14 1/4                  | 12 5/8              | 13 5/8                      | 12 1/4                  |
|               | 1/2                  | 7                       | 5 3/8               | 6 3/8                       | 5                       |               | 1/2                  | 12                      | 10 3/8              | 11 3/8                      | 10                      |
| 4             | 3/4                  | 8                       | 6 3/8               | 7 3/8                       | 6                       | 8             | 3/4                  | 14                      | 12 3/8              | 13 3/8                      | 12                      |
|               | 1                    | 9                       | 7 3/8               | 8 3/8                       | 7                       |               | 1                    | 16                      | 14 3/8              | 15 3/8                      | 14                      |

Note: Diffuser ID lengths 3/16" undersized nominal. Metal plenum manufactured to nominal dimensions. If duct opening is 48", plenum will be 48" and diffuser will be 47-13/16".