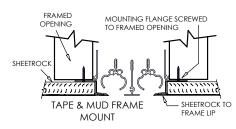

Note ID lengths 3/16" undersized nominal

Installation Note: The Type 3 Tape and Mud Flange is an effective and seamless mounting application for 1/2" or 5/8" drywall. Designed to create a frameless finished look. To install simply place diffuser in framed opening and screw through the flange to attach the product to the framed opening. Once secure, install sheetrock to cover flange and butt up to the frame's edges. Finish installing by taping and mudding the product and sheetrock to create the desired seamless finish.