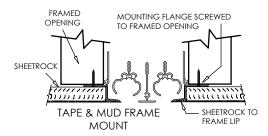

Note ID lengths 3/16" undersized nominal

Installation Note: The Type 3 Tape and Mud Flange is an effective and seamless mounting application for 1/2" or 5/8" drywall. Designed to create a frameless finished look. To install simply place diffuser in framed opening and screw through the flange to attach the product to the framed opening. Once secure, install sheetrock to cover flange and butt up to the frame's edges. Finish installing by taping and mudding the product and sheetrock to create the desired seamless finish.