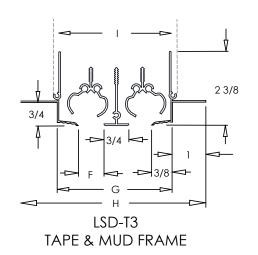

|               |                      |                         | Dimens                  | ions (in                | inches        | 5)                   |                         |                         |                         |
|---------------|----------------------|-------------------------|-------------------------|-------------------------|---------------|----------------------|-------------------------|-------------------------|-------------------------|
| # OF<br>SLOTS | SLOT<br>WIDTH<br>(F) | OVERALL<br>WIDTH<br>(H) | WIDTH OF<br>BACK<br>(I) | OPENING<br>WIDTH<br>(G) | # OF<br>SLOTS | SLOT<br>WIDTH<br>(F) | OVERALL<br>WIDTH<br>(H) | WIDTH OF<br>BACK<br>(I) | OPENING<br>WIDTH<br>(G) |
|               | 1/2                  | 3 1/4                   | 1 1/2                   | 1 1/4                   |               | 1/2                  | 8 1/4                   | 6 1/2                   | 6 1/4                   |
| 1             | 3/4                  | 3 1/2                   | 1 3/4                   | 1 1/2                   | 5             | 3/4                  | 9 1/2                   | 7 3/4                   | 7 1/2                   |
|               | 1                    | 3 3/4                   | 2                       | 1 3/4                   |               | 1                    | 10 3/4                  | 9                       | 8 3/4                   |
|               | 1/2                  | 4 1/2                   | 2 3/4                   | 2 1/2                   |               | 1/2                  | 9 1/2                   | 7 3/4                   | 7 1/2                   |
| 2             | 3/4                  | 5                       | 3 1/4                   | 3                       | 6             | 3/4                  | 11                      | 9 1/4                   | 9                       |
|               | 1                    | 5 1/2                   | 3 3/4                   | 3 1/2                   |               | 1                    | 12 1/2                  | 10 3/4                  | 10 1/2                  |
|               | 1/2                  | 5 3/4                   | 4                       | 3 3/4                   |               | 1/2                  | 10 3/4                  | 9                       | 8 3/4                   |
| 3             | 3/4                  | 6 1/2                   | 4 3/4                   | 4 1/2                   | 7             | 3/4                  | 12 1/2                  | 10 3/4                  | 10 1/2                  |
|               | 1                    | 7 1/4                   | 5 1/2                   | 5 1/4                   |               | 1                    | 14 1/4                  | 12 1/2                  | 12 1/4                  |
|               | 1/2                  | 7                       | 5 1/4                   | 5                       |               | 1/2                  | 12                      | 10 1/4                  | 10                      |
| 4             | 3/4                  | 8                       | 6 1/4                   | 6                       | 8             | 3/4                  | 14                      | 12 1/4                  | 12                      |
|               | 1                    | 9                       | 7 1/4                   | 7                       |               | 1                    | 16                      | 14 1/4                  | 14                      |

#### Finishes: For LSD with 1 Slot, only Soft White is an available finish.

Soft White Driftwood Tan Designer Color \_\_\_

|               |                      |                         | Dimens                          | sions (in               | inches        | <b>;</b> )           |                         |                        |                         |
|---------------|----------------------|-------------------------|---------------------------------|-------------------------|---------------|----------------------|-------------------------|------------------------|-------------------------|
| # OF<br>SLOTS | SLOT<br>WIDTH<br>(F) | OVERALL<br>WIDTH<br>(H) | PLENUM<br>WIDTH<br>( <b>J</b> ) | OPENING<br>WIDTH<br>(G) | # OF<br>SLOTS | SLOT<br>WIDTH<br>(F) | OVERALL<br>WIDTH<br>(H) | PLENUM<br>WIDTH<br>(J) | OPENING<br>WIDTH<br>(G) |
|               | 1/2                  | 3 1/4                   | 2                               | 1 1/4                   |               | 1/2                  | 8 1/4                   | 7                      | 6 1/4                   |
| 1             | 3/4                  | 3 1/2                   | 2 1/4                           | 1 1/2                   | 5             | 3/4                  | 9 1/2                   | 8 1/4                  | 7 1/2                   |
|               | 1                    | 3 3/4                   | 2 1/2                           | 1 3/4                   |               | 1                    | 10 3/4                  | 9 1/2                  | 8 3/4                   |
|               | 1/2                  | 4 1/2                   | 3 1/4                           | 2 1/2                   |               | 1/2                  | 9 1/2                   | 8 1/4                  | 7 1/2                   |
| 2             | 3/4                  | 5                       | 3 3/4                           | 3                       | 6             | 3/4                  | 11                      | 9 3/4                  | 9                       |
|               | 1                    | 5 1/2                   | 4 1/4                           | 3 1/2                   |               | 1                    | 12 1/2                  | 11 1/4                 | 10 1/2                  |
|               | 1/2                  | 5 3/4                   | 4 1/2                           | 3 3/4                   |               | 1/2                  | 10 3/4                  | 9 1/2                  | 9 3/4                   |
| 3             | 3/4                  | 6 1/2                   | 5 1/4                           | 4 1/2                   | 7             | 3/4                  | 12 1/2                  | 11 1/4                 | 10 1/2                  |
|               | 1                    | 7 1/4                   | 6                               | 5 1/4                   |               | 1                    | 14 1/4                  | 13                     | 12 1/4                  |
|               | 1/2                  | 7                       | 5 3/4                           | 5                       |               | 1/2                  | 12                      | 10 3/4                 | 10                      |
| 4             | 3/4                  | 8                       | 6 3/4                           | 6                       | 8             | 3/4                  | 14                      | 12 3/4                 | 12                      |
|               | 1                    | 9                       | 7 3/4                           | 7                       |               | 1                    | 16                      | 14 3/4                 | 14                      |

#### **Options:**

Twist controlled damper

|               |                      |                         | Dim                 | ension                      | s (in ind               | ches)         |                      |                         |                     |                             |                         |
|---------------|----------------------|-------------------------|---------------------|-----------------------------|-------------------------|---------------|----------------------|-------------------------|---------------------|-----------------------------|-------------------------|
| # OF<br>SLOTS | SLOT<br>WIDTH<br>(F) | OVERALL<br>WIDTH<br>(H) | SDP<br>WIDTH<br>(J) | DP<br>WIDTH<br>( <b>K</b> ) | OPENING<br>WIDTH<br>(G) | # OF<br>SLOTS | SLOT<br>WIDTH<br>(F) | OVERALL<br>WIDTH<br>(H) | SDP<br>WIDTH<br>(J) | DP<br>WIDTH<br>( <b>K</b> ) | OPENING<br>WIDTH<br>(G) |
|               | 1/2                  | 3 1/4                   | 1 3/8               | 2 3/8                       | 1 1/4                   |               | 1/2                  | 8 1/4                   | 6 5/8               | 7 5/8                       | 6 1/4                   |
| 1             | 3/4                  | 3 1/2                   | 1 7/8               | 2 7/8                       | 1 1/2                   | 5             | 3/4                  | 9 1/2                   | 7 7/8               | 8 7/8                       | 7 1/2                   |
|               | 1                    | 3 3/4                   | 2 1/8               | 3 1/8                       | 1 3/4                   |               | 1                    | 10 3/4                  | 9 1/8               | 10 1/8                      | 8 3/4                   |
|               | 1/2                  | 4 1/2                   | 2 7/8               | 3 7/8                       | 2 1/2                   |               | 1/2                  | 9 1/2                   | 7 7/8               | 8 7/8                       | 7 1/2                   |
| 2             | 3/4                  | 5                       | 3 3/8               | 4 3/8                       | 3                       | 6             | 3/4                  | 11                      | 9 3/8               | 10 3/8                      | 9                       |
|               | 1                    | 5 1/2                   | 3 7/8               | 4 7/8                       | 3 1/2                   |               | 1                    | 12 1/2                  | 10 7/8              | 11 7/8                      | 10 1/2                  |
|               | 1/2                  | 5 3/4                   | 4 1/8               | 5 1/8                       | 3 3/4                   |               | 1/2                  | 10 3/4                  | 9 1/8               | 10 1/8                      | 9 3/4                   |
| 3             | 3/4                  | 6 1/2                   | 4 7/8               | 5 7/8                       | 4 1/2                   | 7             | 3/4                  | 12 1/2                  | 10 7/8              | 11 7/8                      | 10 1/2                  |
|               | 1                    | 7 1/4                   | 5 5/8               | 6 5/8                       | 5 1/4                   |               | 1                    | 14 1/4                  | 12 5/8              | 13 5/8                      | 12 1/4                  |
|               | 1/2                  | 7                       | 5 3/8               | 6 3/8                       | 5                       |               | 1/2                  | 12                      | 10 3/8              | 11 3/8                      | 10                      |
| 4             | 3/4                  | 8                       | 6 3/8               | 7 3/8                       | 6                       | 8             | 3/4                  | 14                      | 12 3/8              | 13 3/8                      | 12                      |
|               | 1                    | 9                       | 7 3/8               | 8 3/8                       | 7                       |               | 1                    | 16                      | 14 3/8              | 15 3/8                      | 14                      |