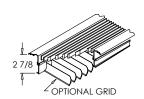

Extruded aluminum adjustable curved blade air deflection grid (LSW-RC-Grid)

Fixed 2 way air deflection (LSW-RC-2 Way)

Available in continuous lengths with butt joints

Mounting bracket to bolt into sidewall (sidewall plate supplied by others)

### **OBD & Grid Options:**