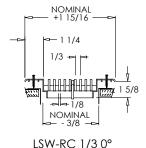

### **Standard Features:**

- Extruded aluminum frame with signature line marks
- Designed for sidewall application
- Countersunk mounting holes with color matching Philips Pozidriv screws
- Core secured with stainless steel spring clips
- Available in lengths up to 144" in one piece (may vary for shipping and manufacturing considerations)
- Maximum available width is 14"
- 1/8" thick core blades run parallel to longest dimension
- 1/2" spacing with 0° or 20° deflection; actual spacing between bars is 3/8"
- 1/3" spacing with 0° deflection; actual spacing between bars is 1/4"
- Standard frame flange is 1-1/4"
- Satin Anodized Finish

## **Blade Spacing Options:**

1/2" - 0° Deflection 1/3" - 0° Deflection

1/2" - 20° Deflection

Note: Actual spacing between 1/2" on center blades is 3/8" and for 1/3" on center blades is 1/4".