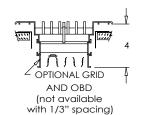

### **Options:**

Recessed screwdriver operated Opposed Blade Damper (LSW-RC-0) Heavy Duty with welded frame, and extra center margin supports (LSW-RC-

Heavy Duty with welded frame, and extra center margin supports (LSW-RC-HD)

Extruded aluminum adjustable curved blade air deflection grid (LSW-RC-Grid)

Fixed 2 way air deflection (LSW-RC-2 Way)

Available in continuous lengths with butt joints

Mounting bracket to bolt into sidewall (sidewall plate supplied by others)

### **OBD & Grid Options:**