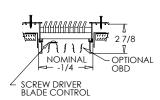

### **Options:**

Recessed screwdriver operated Opposed Blade Damper (LSW-RC-0) Heavy Duty with welded frame, and extra center margin supports (LSW-RC-

Heavy Duty with welded frame, and extra center margin supports (LSW-RC-HD)

## **Blade Spacing Options:**

1/2" - 0° Deflection 1/3" - 0° Deflection

1/2" - 20° Deflection

Note: Actual spacing between 1/2" on center blades is 3/8" and for 1/3" on center blades is 1/4".