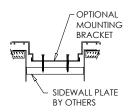

Extruded aluminum adjustable curved blade air deflection grid (LSW-RC-Grid)

Fixed 2 way air deflection (LSW-RC-2 Way)

Available in continuous lengths with butt joints

Mounting bracket to bolt into sidewall (sidewall plate supplied by others)