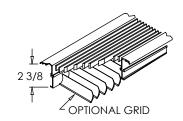

#### **Options:**

Recessed screwdriver-operated opposed blade damper - 1/2" spacing (OBD)

Lever-operated opposed blade damper – 1/3" spacing (OBD)

Extruded aluminum adjustable curved blade air deflection grid (Grid)

Screwdriver-operated opposed blade damper with extruded aluminum adjustable curved blade air deflection grid (not available with 1/3" spacing)

Heavy Duty with welded support brackets and frame, and extra center margin supports (HD)

### **Blade Spacing Options:**

1/2" - 0° Deflection 1/3" - 0° Deflection 1/2" - 20° Deflection

1/3" - 20° Deflection