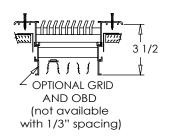

#### **Options:**

Recessed screwdriver-operated opposed blade damper - 1/2" spacing (OBD)

Lever-operated opposed blade damper – 1/3" spacing (OBD)

Extruded aluminum adjustable curved blade air deflection grid (Grid)

Screwdriver-operated opposed blade damper with extruded aluminum adjustable curved blade air deflection grid (not available with 1/3" spacing)

Heavy Duty with welded support brackets and frame, and extra center margin supports (HD)

## **OBD & Grid Options:**

**CSW Industrials Companies** 