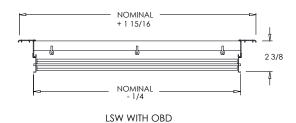

#### **Options:**

Recessed screwdriver-operated opposed blade damper - 1/2" spacing (OBD)

Lever-operated opposed blade damper – 1/3" spacing (OBD)

Extruded aluminum adjustable curved blade air deflection grid (Grid)

Screwdriver-operated opposed blade damper with extruded aluminum adjustable curved blade air deflection grid (not available with 1/3" spacing)

Heavy Duty with welded support brackets and frame, and extra center margin supports (HD)

## **OBD & Grid Options:**

**CSW Industrials Companies** 