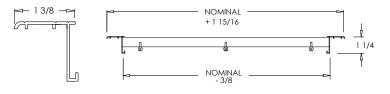

#### **Standard Frame Width**

#### **Y Frame Width**

### **Frame Widths:**

1 3/8" Frame (standard)

Aluminum Paint

1" Frame (option Y)

#### **FRAME OPTIONS:**

#### **Standard Frame Length**

#### **Y Frame Length**