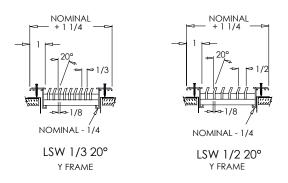

#### **Y Frame Width**

### **Blade Spacing Options:**

1/2" - 0° Deflection 1/3" - 0° Deflection 1/2" - 20° Deflection

1/3" - 20° Deflection

### **Frame Widths:**

1 3/8" Frame (standard)

Aluminum Paint

1" Frame (option Y)