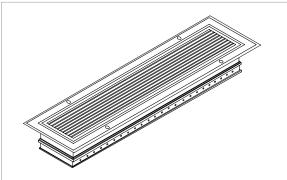

## **LSW Series**

Linear Bar Sidewall Diffusers and Grilles (Type 4)

MODEL: LSW-T4

**CSW Industrials Companies** 

#### Standard Features:

- Precision aluminum construction for clean styling and efficient air distribution
- Extruded aluminum frame with signature line marks
- Standard frame width is 1 3/8"
- · Designed for sidewall application
- Countersunk mounting holes with color matching Philips Pozidriv screws
- Available in lengths up to 144" in one piece (may vary for shipping and manufacturing considerations)
- 1/8" thick core blades run parallel to longest dimension
- 1/2" spacing with 0° or 20° deflection; actual spacing between bars is 3/8"
- 1/3" spacing with 0° or 20° deflection; actual spacing between bars is 1/4"
- Satin Anodized