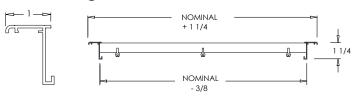

## **Blade Spacing Options:**

1/2" - 0° Deflection 1/3" - 0° Deflection 1/2" - 20° Deflection

1/3" - 20° Deflection

### **Frame Widths:**

1 3/8" Frame (standard)

Aluminum Paint

1" Frame (option Y)

#### Finishes:

STANDARD COLORS Soft White

Driftwood Tan Mill Finish

Satin Anodized

**DESIGNER COLORS** Black

Bronze Storm Gray

Cement Gray

Coffee Tan Warm White

☐ Glossy White

## **Additional Information:**

Submittal Notes

| Project / Location: |
|---------------------|
| Engineer:           |
| Architect:          |
| Contractor:         |





# **LSW Series**

Linear Bar Sidewall Diffusers and Grilles (Type 4)

MODEL: LSW-T4

## **OBD & Grid Options:**



**CSW Industrials Companies** 





#### **FRAME OPTIONS:**

#### **Standard Frame Length**





#### **Y Frame Length**





## **Additional Information:**

#### Submittal Notes

| Project / Location: |  |
|---------------------|--|
| Engineer:           |  |
| Architect:          |  |
| Contractor:         |  |