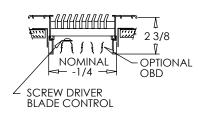

#### **Options:**

Recessed screwdriver-operated opposed blade damper - 1/2" spacing (OBD)

Lever-operated opposed blade damper – 1/3" spacing (OBD)

Extruded aluminum adjustable curved blade air deflection grid (Grid)

Screwdriver-operated opposed blade damper with extruded aluminum adjustable curved blade air deflection grid (not available with 1/3" spacing)

Heavy Duty with welded support brackets and frame, and extra center margin supports (HD)

## **OBD & Grid Options:**

**CSW Industrials Companies** 