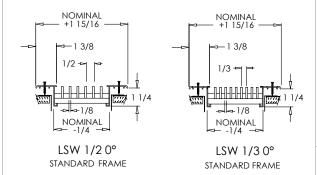

#### **Standard Frame Width**

### **Blade Spacing Options:**

1/2" - 0° Deflection 1/3" - 0° Deflection 1/2" - 20° Deflection

1/3" - 20° Deflection

### **Frame Widths:**

1 3/8" Frame (standard)

Aluminum Paint

1" Frame (option Y)