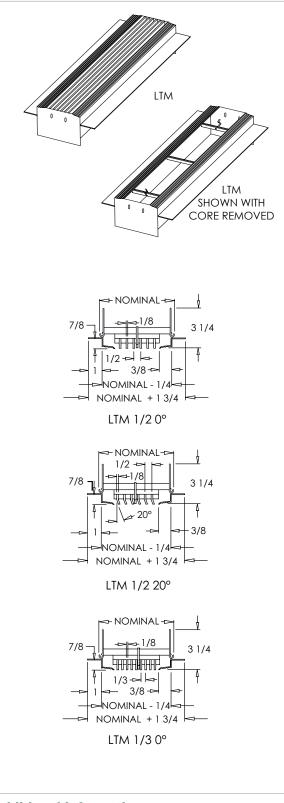

## Standard Features:

- Precision aluminum construction for clean styling and efficient air distribution
- Extruded aluminum Tape and Mud Frame
- · Core secured with stainless steel spring clips
- · Available in lengths up to 144" in one piece (may vary for shipping and manufacturing considerations)
- Maximum available width is 14"
- Minimum available width is 2"
- 1/8" thick core blades run parallel to longest dimension
- 1/2" spacing with 0° or 20° deflection; actual spacing between bars is 3/8"
- 1/3" spacing with 0° deflection; actual spacing between bars is 3/16"
- Designed for 1/2" or 5/8" drywall application
- Product length is manufactured to 1/4" under nominal dimension
- · Finished flat end caps
- Satin Anodized (linear core only)

## **Blade Spacing Options:**

1/2" - 0° Deflection 1/3" - 0° Deflection

1/2" - 20° Deflection

Soft White

Driftwood Tan

Satin Anodized

Mill Finish