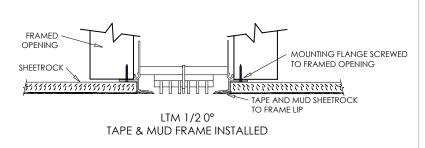

# (Linear core only) **Tape and Mud Details:**

The LTM Tape and Mud Frame is an effective and seamless mounting application for 1/2" or 5/8" drywall. Designed to create a frameless finished look. To install simply place diffuser in framed opening and screw through the flange to attach the product to the framed opening. Once secure, install sheetrock to cover flange and butt up to the frame's edges. Finish installing by taping and mudding the product and sheetrock to create the desired seamless finish.