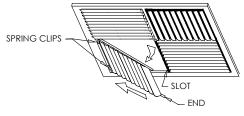

Frame the steel Deep Ceiling Frame design prevents smudging of ceiling surface area surrounding the diffuser by projecting down from the ceiling to disperse the air along the ceiling but not directly on it
- · Concealed mount for clean design and appearance
- · Adjustable modular cores with fixed curved blades
- · Maintains horizontal airflow pattern
- · Square collar
- Rust resistant pre-coat with durable powder finish
- Soft White

### **Options:**

Recessed screwdriver operated Opposed Blade Damper (MA-0-DCF) 2" ADC compliant round collar with bead for ease of installation - available in square sizes only

T-20 Tamper Proof Screws

## Finishes:











DESIGNER COLORS





MAO-DCF

NOMINAL DUCT

NOMINAL -1/16

NOMINAL + 4 3/4

MA-DCF



MA-DCF with Square to Round Collar (optional)



TO REMOVE - COMPRESS SPRING CLIPS & LIFT END FROM SLOT



# **Additional Information:**

Submittal Notes

| Project / Location: |  |
|---------------------|--|
| Engineer:           |  |
| Architect:          |  |
| Contractor:         |  |

1 1/2