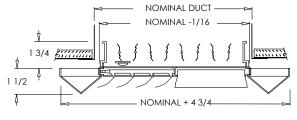

## Finishes:

DESIGNER COLORS

MAO-DCF

NOMINAL DUCT

NOMINAL -1/16

NOMINAL + 4 3/4

MA-DCF

MA-DCF with Square to Round Collar (optional)