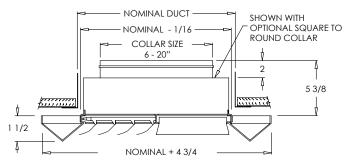

## Finishes:

DESIGNER COLORS

MAO-DCF

NOMINAL DUCT

NOMINAL -1/16

NOMINAL + 4 3/4

MA-DCF

MA-DCF with Square to Round Collar (optional)