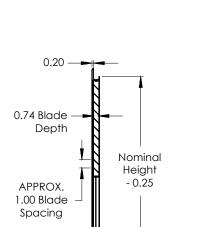

#### **Air Patterns:**

One Way Three Way
Two Way Four way

Two Way Corner

Nominal Width - 0.25

0.90