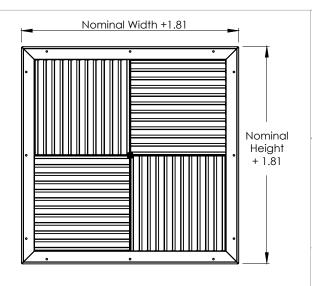

#### **Air Patterns:**

One Way Three Way
Two Way Four way

Two Way Corner

Nominal Width - 0.25

0.90