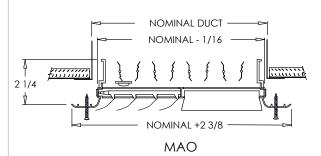

## **Options:**

Concealed mounting holes (MA-CM)

Recessed screwdriver operated Opposed Blade Damper (MA-0)

 $2\mbox{"}$  ADC compliant round collar with bead for ease of installation – available in square sizes only

T-20 Tamper Proof Screws

**NOMINAL + 23/8** 

MA

Finishes:

STANDARD COLORS

Soft White

Driftwood Tan

DESIGNER COLORS
Black