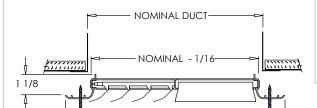

## **Standard Features:**

- Adjustable modular cores with fixed curved blades
- Maintains horizontal airflow pattern
- Extruded aluminum surface mount frame with signature line marks
- Countersunk mounting holes with color matching Philips Posidriv screws
- Rust resistant pre-coat with durable powder finish
- Soft White

T-20 Tamper Proof Screws

**NOMINAL + 23/8** 

MA

Finishes:

STANDARD COLORS

Soft White

Driftwood Tan

DESIGNER COLORS
Black