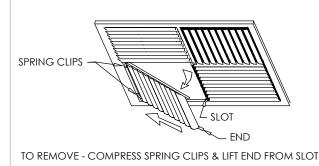

## **Options:**

Concealed mounting holes (MA-CM)

Recessed screwdriver operated Opposed Blade Damper (MA-0)

 $2\mbox{"}$  ADC compliant round collar with bead for ease of installation – available in square sizes only