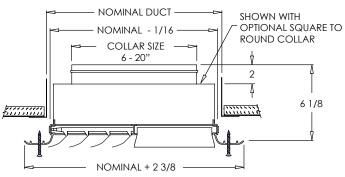

## **Options:**

Concealed mounting holes (MA-CM)

Recessed screwdriver operated Opposed Blade Damper (MA-0)

 $2\mbox{"}$  ADC compliant round collar with bead for ease of installation – available in square sizes only

Aluminum Paint
Coffee Tan

wood Tan Bronze
Storm Gray
Cement Gray

Warm White☐ Glossy White

MA with Square to Round Collar (optional)