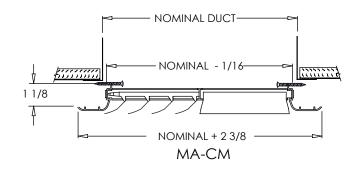

## **Options:**

Concealed mounting holes (MA-CM)

Recessed screwdriver operated Opposed Blade Damper (MA-0)

 $2\mbox{"}$  ADC compliant round collar with bead for ease of installation – available in square sizes only

T-20 Tamper Proof Screws

**NOMINAL + 23/8** 

MA

Finishes:

STANDARD COLORS

Soft White

Driftwood Tan

DESIGNER COLORS
Black