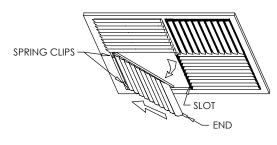

# **Commercial Submittal**

# Modular Core Diffuser T-Bar

MODEL: MAT

# **Standard Features:**

- Adjustable modular cores with fixed curved blades
- Maintains horizontal airflow pattern
- Extruded aluminum frame with signature line marks
- 2'x2' Square collar designed for 22" x 22" duct only
- Rust resistant pre-coat with durable powder finish
- Soft White

## **Options:**

Recessed screwdriver operated Opposed Blade Damper (MAT-0) 2" ADC compliant round collar with bead for ease of installation Premium 3" round collar with bead (MAT-3in) 1'x1' T-Bar (10"x10" duct)

### **Finishes:**









TO REMOVE - COMPRESS SPRING CLIPS & LIFT END FROM SLOT



#### **Additional Information:**

Submittal Notes Project / Location: Engineer: Architect: Contractor: