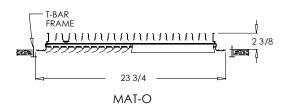

## **Options:**

Recessed screwdriver operated Opposed Blade Damper (MAT-0) 2" ADC compliant round collar with bead for ease of installation Premium 3" round collar with bead (MAT-3in) 1'x1' T-Bar (10"x10" duct)