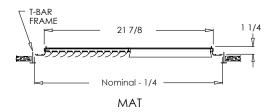

# Modular Core Diffuser T-Bar

MODEL: MAT

# **Standard Features:**

- Adjustable modular cores with fixed curved blades
- Maintains horizontal airflow pattern
- Extruded aluminum frame with signature line marks
- 2'x2' Square collar designed for 22" x 22" duct only
- Rust resistant pre-coat with durable powder finish
- Soft White