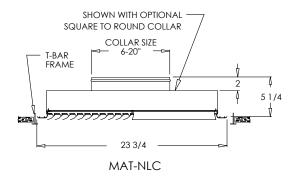

# Modular Core Diffuser T-Bar

MODEL: MAT

# **Standard Features:**

- Adjustable modular cores with fixed curved blades
- Maintains horizontal airflow pattern
- Extruded aluminum frame with signature line marks
- 2'x2' Square collar designed for 22" x 22" duct only
- Rust resistant pre-coat with durable powder finish
- Soft White

## **Options:**

Recessed screwdriver operated Opposed Blade Damper (MAT-0) 2" ADC compliant round collar with bead for ease of installation Premium 3" round collar with bead (MAT-3in) 1'x1' T-Bar (10"x10" duct)