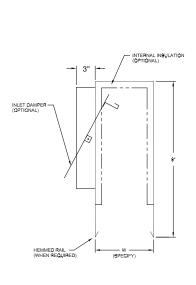

#### **Manufacturing Requirements:**

Short Distribution Plenum - SDP (standard, height set at 9") Distribution Plenum - DP (height = inlet diameter + 4")

Internal insulation: 1/2" fiberglass (std)

No insulation

Oval inlet sizes: 5" 10" 12" 14" 16"

Round inlet sizes (SDP): 5" 6"

Round inlet sizes (DP): 6" 16" 8" 10" 12" 14"

No inlet (DP with no inlet will have a standard height of 14")

### **Options:**

Twist controlled damper

SHORT DISTRIBUTION PLENUM

DP Distribution Plenum

SDP Short Distribution Plenum

Twist Control Damper