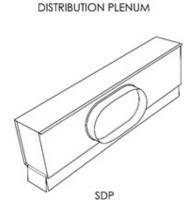

## Metal Plenum

MODEL: SDP, DP

### **METAL PLENUM Standard Features:**

- 24 gauge galvannealed steel plenum
- Minimum length 1' and maximum single piece length is 6'
- Metal plenum requires field assembly to connect to the diffuser
- Oval collar sizes from 5" to 16"
- Damper available
- Mill Finish

#### **Manufacturing Requirements:**

Short Distribution Plenum - SDP (standard, height set at 9") Distribution Plenum - DP (height = inlet diameter + 4")

Internal insulation: 1/2" fiberglass (std)

No insulation