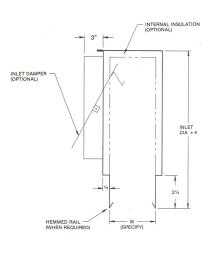

#### **Manufacturing Requirements:**

Short Distribution Plenum - SDP (standard, height set at 9") Distribution Plenum - DP (height = inlet diameter + 4")

Internal insulation: 1/2" fiberglass (std)

No insulation

Oval inlet sizes: 5" 10" 12" 14" 16"

Round inlet sizes (SDP): 5" 6"

Round inlet sizes (DP): 6" 16" 8" 10" 12" 14"

No inlet (DP with no inlet will have a standard height of 14")

### **Options:**

Twist controlled damper

SHORT DISTRIBUTION PLENUM

DP Distribution Plenum

SDP Short Distribution Plenum

Twist Control Damper