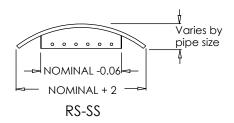

## **Standard Features:**

- Type 304 stainless steel
- · Radius spiral mount grille
- Curved radius fits flush to spiral pipe
- 3/4" blade spacing
- Allows for 2-way airflow adjustment on single deflection and 4-way airflow on double deflection
- · Satin polished finish