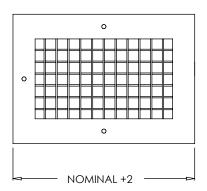

## **Blade Options:**

Single Deflection: Blades parallel to longest dimension Single Deflection: Blades parallel to shortest dimension

Double Deflection: Front blades parallel to longest dimension, back blades

parallel to shortest dimension

Double Deflection: Front blades parallel to shortest dimension, back blades

parallel to longest dimension

Submittal Notes

| Project / Location: |  |
|---------------------|--|
| Engineer:           |  |
| Architect:          |  |
| Contractor:         |  |