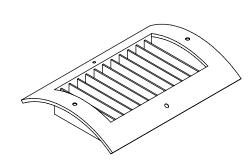

## **Commercial Submittal**

Stainless Steel Radius Spiral Pipe Grille MODEL: RS-SS

## **Standard Features:**

- Type 304 stainless steel
- · Radius spiral mount grille
- Curved radius fits flush to spiral pipe
- 3/4" blade spacing
- Allows for 2-way airflow adjustment on single deflection and 4-way airflow on double deflection
- · Satin polished finish