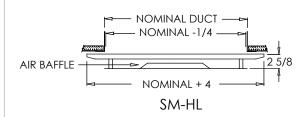

# **Commercial Submittal**

Architectural High Volume Surface Mount Plaque Diffuser

MODEL: SM-HL