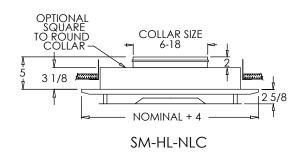

## **Options:**

2" ADC compliant collar with bead for ease of installation, collar size must be at least one size smaller than nominal.

T-20 Tamper Proof Screws